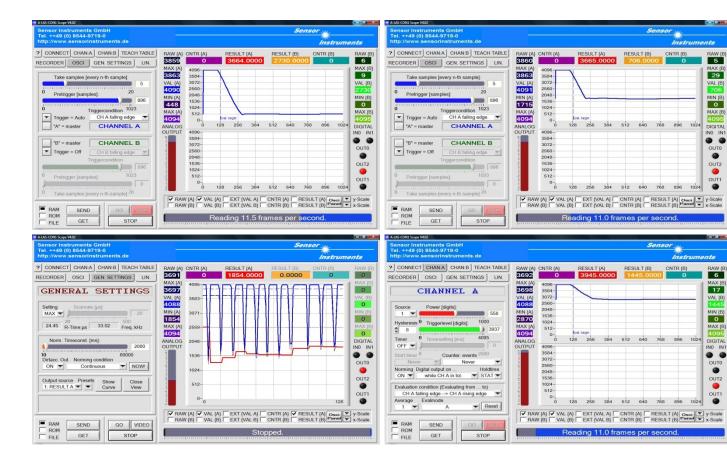

placed outside the Ex - range. The maximum distance between transmitter and

receiver frontend is approximately 150mm. The measurement range is about 6mm. As shown in the screen shots the blades can be positioned precisely.