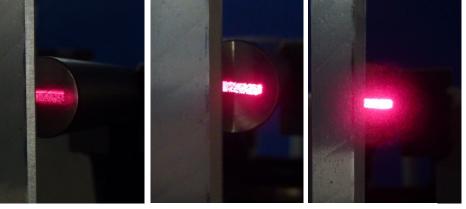

## The position of a metal blade should be controlled in the Ex - range. At this an optical fiber type

D-S-R2.1-6x1-1200-67° in connection with an A-LAS-**CON1-FIO** control electronic is used. Only the optical fiber front end is inside zone 0, whereas the controller is

placed outside the Ex - range. The maximum distance between transmitter and

receiver frontend is approximately 150mm. The measurement range is about 6mm. As shown in the screen shots the blades can be positioned precisely.