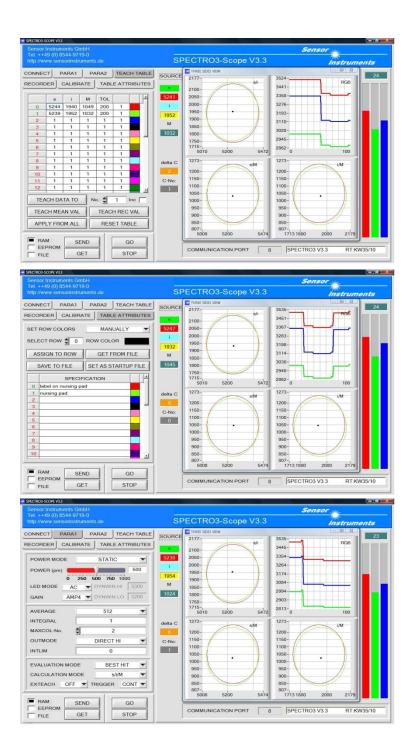

## 1. Presence control of a label on a nursing pad

The presence of a label on a nursing pad should be controlled. Therefore a color sensor type **SPECTRO-3-50-FCL** is used. The sensor is working at a distance of approximately 50mm, the angle of the sensor to the vertical axis is about 35° and the detecting area at this distance is around 25mm. The label is white and nonfluorescent, thus the gloss difference between the label and the surface of the nursing pad is used for the differentiation. As shown in the screen shots, a proper differentiation between the label and the nursing pad is possible.