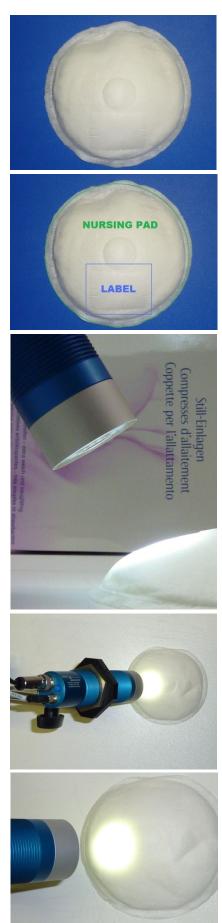

## 1. Presence control of a label on a nursing pad

The presence of a label on a nursing pad should be controlled. Therefore a color sensor type **SPECTRO-3-50-FCL** is used. The sensor is working at a distance of approximately 50mm, the angle of the sensor to the vertical axis is about 35° and the detecting area at this distance is around 25mm. The label is white and nonfluorescent, thus the gloss difference between the label and the surface of the nursing pad is used for the differentiation. As shown in the screen shots, a proper differentiation between the label and the nursing pad is possible.