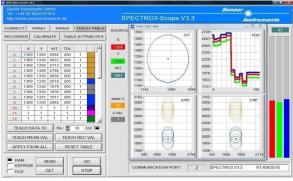

## 1. Presence control of a paper sheet on an aluminum plate

The presence of a paper sheet on different colored aluminum plates should be controlled. For this purpose a color sensor type **SPECTRO-3-FIO-JR** in connection with an optical fiber type **R-S-R2.1-(6x1)-1200-67°** and an optical frontend type **KL-8-R2.1** are used. At this the **KL-8-R2.1** is directed under an angle of around 30° at a distance of approximately 15mm to the object. A proper detection of the presence of the paper sheet is possible as shown in the screen shots.