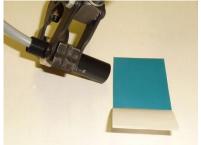

## 1. Presence control of a paper sheet on an aluminum plate

The presence of a paper sheet on different colored aluminum plates should be controlled. For this purpose a color sensor type **SPECTRO-3-FIO-JR** in connection with an optical fiber type **R-S-R2.1-(6x1)-1200-67°** and an optical frontend type **KL-8-R2.1** are used. At this the **KL-8-R2.1** is directed under an angle of around 30° at a distance of approximately 15mm to the object. A proper detection of the presence of the paper sheet is possible as shown in the screen shots.