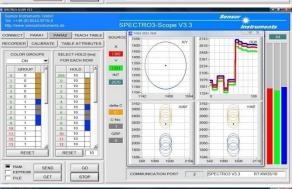

## 1. Presence control of a paper sheet on an aluminum plate

The presence of a paper sheet on different colored aluminum plates should be controlled. For this purpose a color sensor type **SPECTRO-3-FIO-JR** in connection with an optical fiber type **R-S-R2.1-(6x1)-1200-67°** and an optical frontend type **KL-8-R2.1** are used. At this the **KL-8-R2.1** is directed under an angle of around 30° at a distance of approximately 15mm to the object. A proper detection of the presence of the paper sheet is possible as shown in the screen shots.