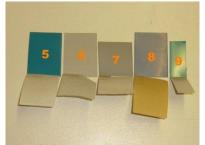

## 1. Presence control of a paper sheet on an aluminum plate

The presence of a paper sheet on different colored aluminum plates should be controlled. For this purpose a color sensor type **SPECTRO-3-FIO-JR** in connection with an optical fiber type **R-S-R2.1-(6x1)-1200-67°** and an optical frontend type **KL-8-R2.1** are used. At this the **KL-8-R2.1** is directed under an angle of around 30° at a distance of approximately 15mm to the object. A proper detection of the presence of the paper sheet is possible as shown in the screen shots.