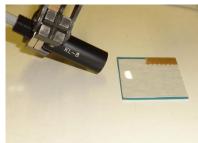

## 1. Presence control of a paper sheet on an aluminum plate

The presence of a paper sheet on different colored aluminum plates should be controlled. For this purpose a color sensor type **SPECTRO-3-FIO-JR** in connection with an optical fiber type **R-S-R2.1-(6x1)-1200-67°** and an optical frontend type **KL-8-R2.1** are used. At this the **KL-8-R2.1** is directed under an angle of around 30° at a distance of approximately 15mm to the object. A proper detection of the presence of the paper sheet is possible as shown in the screen shots.