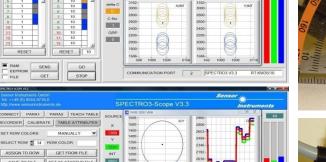

## 1. Presence control of a paper sheet on an aluminum plate

The presence of a paper sheet on different colored aluminum plates should be controlled. For this purpose a color sensor type **SPECTRO-3-FIO-JR** in connection with an optical fiber type **R-S-R2.1-(6x1)-1200-67°** and an optical frontend type **KL-8-R2.1** are used. At this the **KL-8-R2.1** is directed under an angle of around 30° at a distance of approximately 15mm to the object. A proper detection of the presence of the paper sheet is possible as shown in the screen shots.