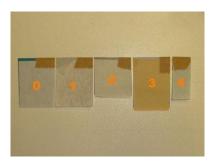

## 1. Presence control of a paper sheet on an aluminum plate

The presence of a paper sheet on different colored aluminum plates should be controlled. For this purpose a color sensor type **SPECTRO-3-FIO-JR** in connection with an optical fiber type **R-S-R2.1-(6x1)-1200-67°** and an optical frontend type **KL-8-R2.1** are used. At this the **KL-8-R2.1** is directed under an angle of around 30° at a distance of approximately 15mm to the object. A proper detection of the presence of the paper sheet is possible as shown in the screen shots.