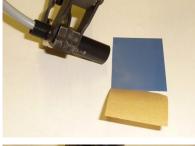

## 1. Presence control of a paper sheet on an aluminum plate

The presence of a paper sheet on different colored aluminum plates should be controlled. For this purpose a color sensor type **SPECTRO-3-FIO-JR** in connection with an optical fiber type **R-S-R2.1-(6x1)-1200-67°** and an optical frontend type **KL-8-R2.1** are used. At this the **KL-8-R2.1** is directed under an angle of around 30° at a distance of approximately 15mm to the object. A proper detection of the presence of the paper sheet is possible as shown in the screen shots.