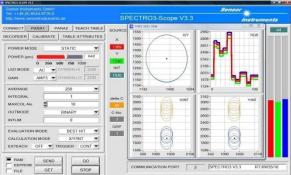

## 1. Presence control of a paper sheet on an aluminum plate

The presence of a paper sheet on different colored aluminum plates should be controlled. For this purpose a color sensor type **SPECTRO-3-FIO-JR** in connection with an optical fiber type **R-S-R2.1-(6x1)-1200-67°** and an optical frontend type **KL-8-R2.1** are used. At this the **KL-8-R2.1** is directed under an angle of around 30° at a distance of approximately 15mm to the object. A proper detection of the presence of the paper sheet is possible as shown in the screen shots.