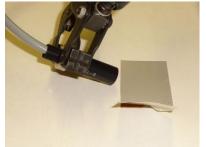

## 1. Presence control of a paper sheet on an aluminum plate

The presence of a paper sheet on different colored aluminum plates should be controlled. For this purpose a color sensor type **SPECTRO-3-FIO-JR** in connection with an optical fiber type **R-S-R2.1-(6x1)-1200-67°** and an optical frontend type **KL-8-R2.1** are used. At this the **KL-8-R2.1** is directed under an angle of around 30° at a distance of approximately 15mm to the object. A proper detection of the presence of the paper sheet is possible as shown in the screen shots.