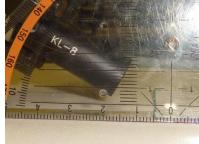

## 1. Presence control of a paper sheet on an aluminum plate

The presence of a paper sheet on different colored aluminum plates should be controlled. For this purpose a color sensor type **SPECTRO-3-FIO-JR** in connection with an optical fiber type **R-S-R2.1-(6x1)-1200-67°** and an optical frontend type **KL-8-R2.1** are used. At this the **KL-8-R2.1** is directed under an angle of around 30° at a distance of approximately 15mm to the object. A proper detection of the presence of the paper sheet is possible as shown in the screen shots.