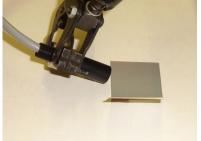

## 1. Presence control of a paper sheet on an aluminum plate

The presence of a paper sheet on different colored aluminum plates should be controlled. For this purpose a color sensor type **SPECTRO-3-FIO-JR** in connection with an optical fiber type **R-S-R2.1-(6x1)-1200-67°** and an optical frontend type **KL-8-R2.1** are used. At this the **KL-8-R2.1** is directed under an angle of around 30° at a distance of approximately 15mm to the object. A proper detection of the presence of the paper sheet is possible as shown in the screen shots.