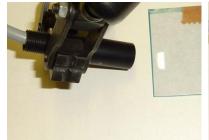

## 1. Presence control of a paper sheet on an aluminum plate

The presence of a paper sheet on different colored aluminum plates should be controlled. For this purpose a color sensor type **SPECTRO-3-FIO-JR** in connection with an optical fiber type **R-S-R2.1-(6x1)-1200-67°** and an optical frontend type **KL-8-R2.1** are used. At this the **KL-8-R2.1** is directed under an angle of around 30° at a distance of approximately 15mm to the object. A proper detection of the presence of the paper sheet is possible as shown in the screen shots.