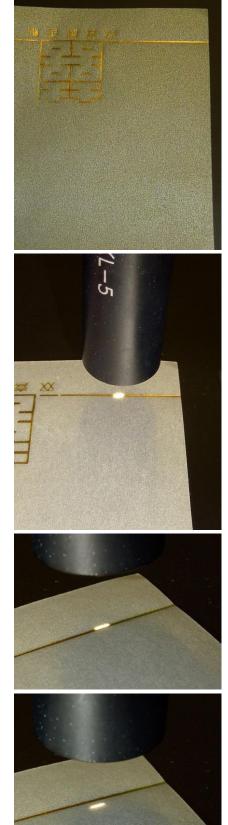

## 1. Line detection on printed semi transparent plastic film

A golden colored line should be detected on a semi transparent plastic film. For this purpose a

color sensor type **SPECTRO-3-FIO-JR** in connection with an optical fiber type R-S-R1.1-(3x0.5)-1200-67° and an optical frontend type **KL-5-R1.1** are used. The distance from the frontend to the object is approximately 11mm and the spot size at this distance around 2mm x 0.3mm. A proper detection of the golden line is possible as shown in the screen shots.