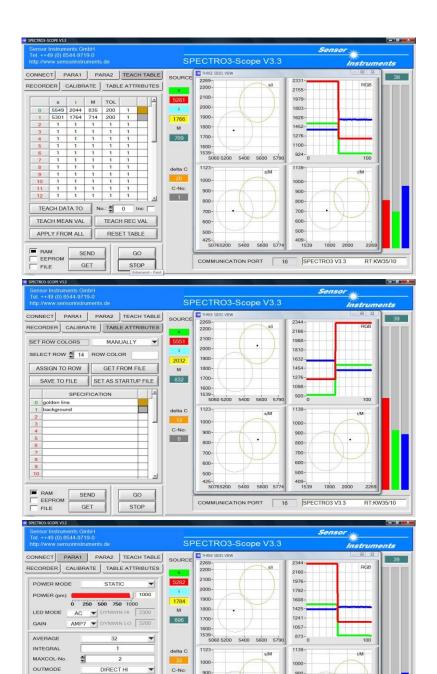

OUTMODE

EEPROM

FILE

EVALUATION MODE

CALCULATION MODE

INTLIM

•

BEST HIT -

s/i/M

GO

STOP

EXTEACH OFF V TRIGGER CONT V

SEND

GET

C-No

1

900-

800-

700-

600-

425-50765200 5400 5600 5774

COMMUNICATION PORT 16 SPECTRO3 V3.3

900

800

700-

409-¦ 1539

1800 2000

RT:KW35/10