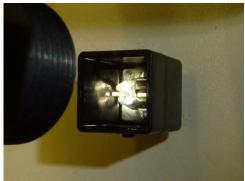

## 1. Presence control of grease in an electrical component

The presence of grease on a metal part inside an electrical component should be checked.

For this purpose a color sensor type **SPECTRO-3-FIO-JR** in connection with an optical fiber type R-S-A2.0-(2.5)-1200-67° and an optical frontend type

KL-M18-A2.0 are used. The distance from the frontend to the metal plate is approximately 20mm and the spot size at this distance around 3mm. As shown in the screen shots a proper detection of the presence of grease is possible.