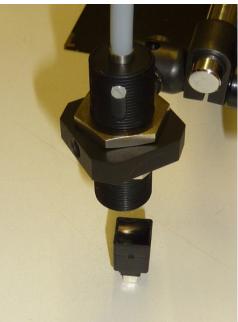

## 1. Presence control of grease in an electrical component

The presence of grease on a metal part inside an electrical component should be checked.

For this purpose a color sensor type **SPECTRO-3-FIO-JR** in connection with an optical fiber type R-S-A2.0-(2.5)-1200-67° and an optical frontend type

KL-M18-A2.0 are used. The distance from the frontend to the metal plate is approximately 20mm and the spot size at this distance around 3mm. As shown in the screen shots a proper detection of the presence of grease is possible.