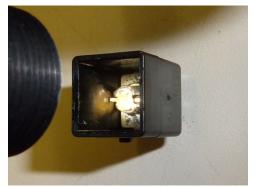

## 1. Presence control of grease in an electrical component

The presence of grease on a metal part inside an electrical component should be checked.

For this purpose a color sensor type **SPECTRO-3-FIO-JR** in connection with an optical fiber type R-S-A2.0-(2.5)-1200-67° and an optical frontend type

KL-M18-A2.0 are used. The distance from the frontend to the metal plate is approximately 20mm and the spot size at this distance around 3mm. As shown in the screen shots a proper detection of the presence of grease is possible.