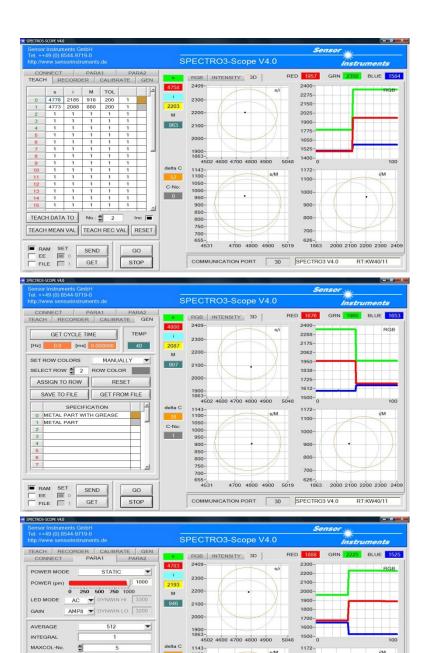

## 1. Presence control of grease in an electrical component

The presence of grease on a metal part inside an electrical component should be checked.

For this purpose a color sensor type **SPECTRO-3-FIO-JR** in connection with an optical fiber type R-S-A2.0-(2.5)-1200-67° and an optical frontend type

KL-M18-A2.0 are used. The distance from the frontend to the metal plate is approximately 20mm and the spot size at this distance around 3mm. As shown in the screen shots a proper detection of the presence of grease is possible.