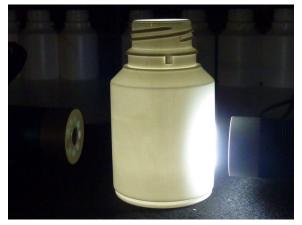

## 1. Differentiation of plastic bottles with different wall thickness

Plastic bottles with different wall thickness should be differentiated. For this purpose a color sensor type **SPECTRO-3-SLU-BA-JR** (formerly SPECTRO-3-SLU-JR) in connection with a side light unit type **SI-SLU-16** are used. The distance of the side light unit **SI-SLU-16** to the plastic bottle is approximately 15mm and the distance of the receiver **SPECTRO-3-SLU-JR** to the plastic bottle is around 25mm. As shown in the screen shots, the plastic bottles can be proper differentiated.