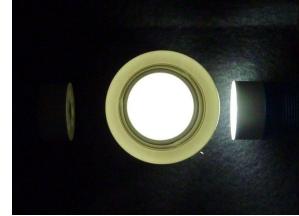

## 1. Differentiation of plastic bottles with different wall thickness

Plastic bottles with different wall thickness should be differentiated. For this purpose a color sensor type **SPECTRO-3-SLU-BA-JR** (formerly SPECTRO-3-SLU-JR) in connection with a side light unit type **SI-SLU-16** are used. The distance of the side light unit **SI-SLU-16** to the plastic bottle is approximately 15mm and the distance of the receiver **SPECTRO-3-SLU-JR** to the plastic bottle is around 25mm. As shown in the screen shots, the plastic bottles can be proper differentiated.