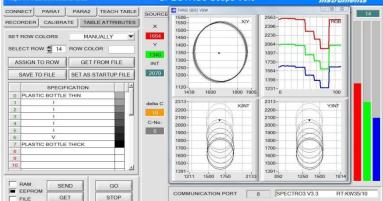

## 1. Differentiation of plastic bottles with different wall thickness

Plastic bottles with different wall thickness should be differentiated. For this purpose a color sensor type **SPECTRO-3-SLU-BA-JR** (formerly SPECTRO-3-SLU-JR) in connection with a side light unit type **SI-SLU-16** are used. The distance of the side light unit **SI-SLU-16** to the plastic bottle is approximately 15mm and the distance of the receiver **SPECTRO-3-SLU-JR** to the plastic bottle is around 25mm. As shown in the screen shots, the plastic bottles can be proper differentiated.