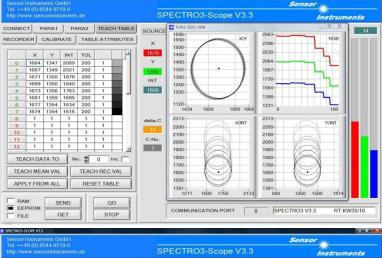

## 1. Differentiation of plastic bottles with different wall thickness

Plastic bottles with different wall thickness should be differentiated. For this purpose a color sensor type **SPECTRO-3-SLU-BA-JR** (formerly SPECTRO-3-SLU-JR) in connection with a side light unit type **SI-SLU-16** are used. The distance of the side light unit **SI-SLU-16** to the plastic bottle is approximately 15mm and the distance of the receiver **SPECTRO-3-SLU-JR** to the plastic bottle is around 25mm. As shown in the screen shots, the plastic bottles can be proper differentiated.