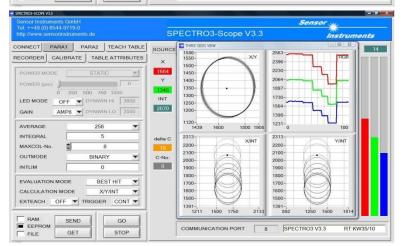

## 1. Differentiation of plastic bottles with different wall thickness

Plastic bottles with different wall thickness should be differentiated. For this purpose a color sensor type **SPECTRO-3-SLU-BA-JR** (formerly SPECTRO-3-SLU-JR) in connection with a side light unit type **SI-SLU-16** are used. The distance of the side light unit **SI-SLU-16** to the plastic bottle is approximately 15mm and the distance of the receiver **SPECTRO-3-SLU-JR** to the plastic bottle is around 25mm. As shown in the screen shots, the plastic bottles can be proper differentiated.