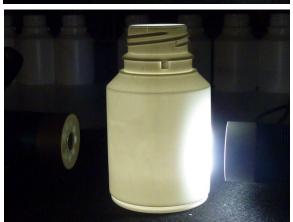

## 1. Differentiation of plastic bottles with different wall thickness

Plastic bottles with different wall thickness should be differentiated.

For this purpose a color sensor type **SPECTRO-3-SLU-BA-JR** (formerly SPECTRO-3-SLU-JR) in connection with a side light unit type **SI-SLU-16** are used. The distance of the side light unit **SI-SLU-16** to the plastic bottle is approximately 15mm and the distance of the receiver **SPECTRO-3-SLU-BA-JR** to the plastic bottle is around 25mm. As shown in the screen shots, the plastic bottles can be proper differentiated.