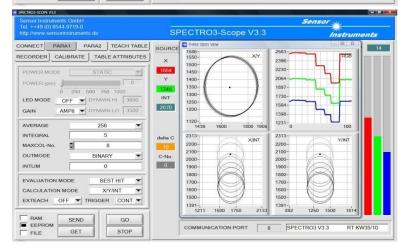

## 1. Differentiation of plastic bottles with different wall thickness

Plastic bottles with different wall thickness should be differentiated.

For this purpose a color sensor type **SPECTRO-3-SLU-BA-JR** (formerly SPECTRO-3-SLU-JR) in connection with a side light unit type **SI-SLU-16** are used. The distance of the side light unit **SI-SLU-16** to the plastic bottle is approximately 15mm and the distance of the receiver **SPECTRO-3-SLU-BA-JR** to the plastic bottle is around 25mm. As shown in the screen shots, the plastic bottles can be proper differentiated.