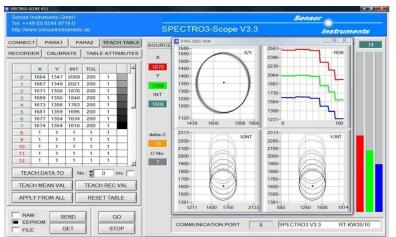

## 1. Differentiation of plastic bottles with different wall thickness

Plastic bottles with different wall thickness should be differentiated.

For this purpose a color sensor type **SPECTRO-3-SLU-BA-JR** (formerly SPECTRO-3-SLU-JR) in connection with a side light unit type **SI-SLU-16** are used. The distance of the side light unit **SI-SLU-16** to the plastic bottle is approximately 15mm and the distance of the receiver **SPECTRO-3-SLU-BA-JR** to the plastic bottle is around 25mm. As shown in the screen shots, the plastic bottles can be proper differentiated.