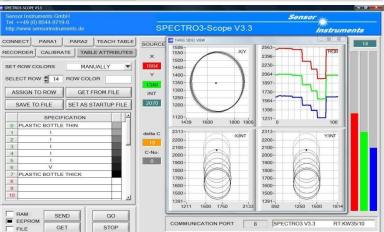

## 1. Differentiation of plastic bottles with different wall thickness

Plastic bottles with different wall thickness should be differentiated.

For this purpose a color sensor type **SPECTRO-3-SLU-BA-JR** (formerly SPECTRO-3-SLU-JR) in connection with a side light unit type **SI-SLU-16** are used. The distance of the side light unit **SI-SLU-16** to the plastic bottle is approximately 15mm and the distance of the receiver **SPECTRO-3-SLU-BA-JR** to the plastic bottle is around 25mm. As shown in the screen shots, the plastic bottles can be proper differentiated.