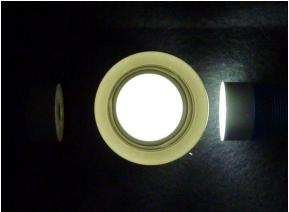

## 1. Differentiation of plastic bottles with different wall thickness

Plastic bottles with different wall thickness should be differentiated.

For this purpose a color sensor type **SPECTRO-3-SLU-BA-JR** (formerly SPECTRO-3-SLU-JR) in connection with a side light unit type **SI-SLU-16** are used. The distance of the side light unit **SI-SLU-16** to the plastic bottle is approximately 15mm and the distance of the receiver **SPECTRO-3-SLU-BA-JR** to the plastic bottle is around 25mm. As shown in the screen shots, the plastic bottles can be proper differentiated.