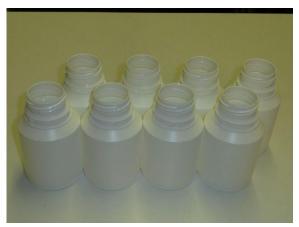

## 1. Differentiation of plastic bottles with different wall thickness

Plastic bottles with different wall thickness should be differentiated.

For this purpose a color sensor type **SPECTRO-3-SLU-BA-JR** (formerly SPECTRO-3-SLU-JR) in connection with a side light unit type **SI-SLU-16** are used. The distance of the side light unit **SI-SLU-16** to the plastic bottle is approximately 15mm and the distance of the receiver **SPECTRO-3-SLU-BA-JR** to the plastic bottle is around 25mm. As shown in the screen shots, the plastic bottles can be proper differentiated.