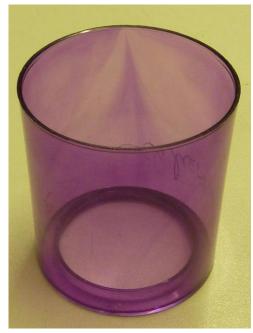

## 1. Schlieren detection on transparent colored plastic closures

Schlieren on transparent colored plastic closures should be detected.

For this purpose a color sensor type **SPECTRO-3-FIO-JR** in connection with an optical through beam fiber type **D-S-A2.0-(2.5)-1200-67°** and a mechanical frontend type **C-MOUNT-A2.0-180°-60/50** are used. At this, the closure will be turned around the axis 360° while the color will be detected. Schlieren cause deviations from the ideal color as well as intensity. The results are shown in the screenshots.