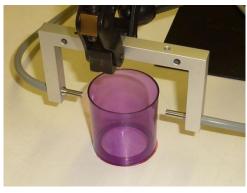

## 1. Schlieren detection on transparent colored plastic closures

Schlieren on transparent colored plastic closures should be detected.

For this purpose a color sensor type **SPECTRO-3-FIO-JR** in connection with an optical through beam fiber type **D-S-A2.0-(2.5)-1200-67°** and a mechanical frontend type **C-MOUNT-A2.0-180°-60/50** are used. At this, the closure will be turned around the axis 360° while the color will be detected. Schlieren cause deviations from the ideal color as well as intensity. The results are shown in the screenshots.