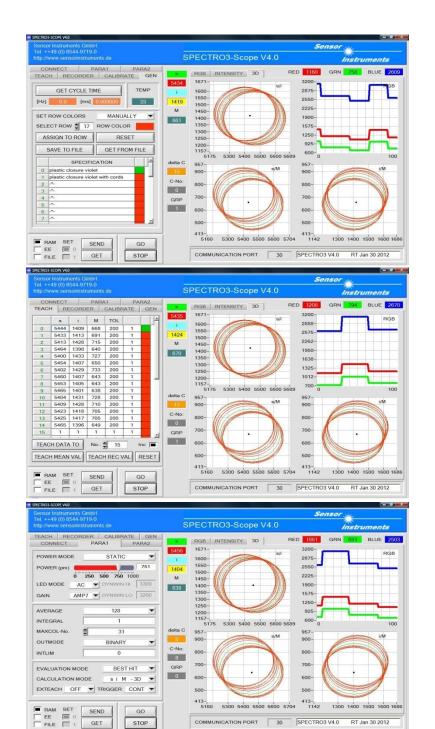

## 1. Schlieren detection on transparent colored plastic closures

Schlieren on transparent colored plastic closures should be detected.

For this purpose a color sensor type **SPECTRO-3-FIO-JR** in connection with an optical through beam fiber type **D-S-A2.0-(2.5)-1200-67°** and a mechanical frontend type **C-MOUNT-A2.0-180°-60/50** are used. At this, the closure will be turned around the axis 360° while the color will be detected. Schlieren cause deviations from the ideal color as well as intensity. The results are shown in the screenshots.