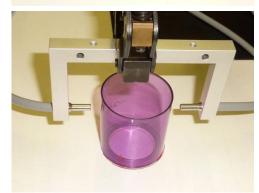

## 1. Schlieren detection on transparent colored plastic closures

Schlieren on transparent colored plastic closures should be detected.

For this purpose a color sensor type **SPECTRO-3-FIO-JR** in connection with an optical through beam fiber type **D-S-A2.0-(2.5)-1200-67°** and a mechanical frontend type **C-MOUNT-A2.0-180°-60/50** are used. At this, the closure will be turned around the axis 360° while the color will be detected. Schlieren cause deviations from the ideal color as well as intensity. The results are shown in the screenshots.