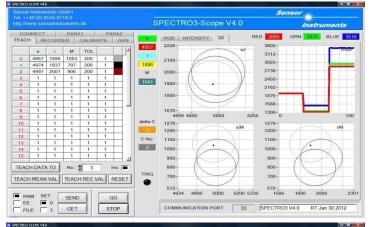

The distance from the optical fiber head to the object surface is approximately 10mm. The three different colored parts can be proper differentiated as shown in the screen shots.