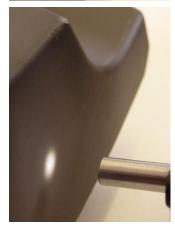

## 1. Color differentiation of plastic interior parts

Gray, black and brown interior plastic parts should be differentiated. It should be taken into

account, that there is just a bit space for the optical fiber head, but not for the whole color sensor. For this purpose a color sensor type **SPECTRO-3-FIO-JR** in connection with an optical fiber type **R-S-A2.0-(2.5)-1200-67°** are used.

The distance from the optical fiber head to the object surface is approximately 10mm. The three different colored parts can be proper differentiated as shown in the screen shots.