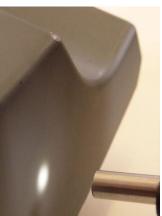

## 1. Color differentiation of plastic interior parts

Gray, black and brown interior plastic parts should be differentiated. It should be taken into

account, that there is just a bit space for the optical fiber head, but not for the whole color sensor. For this purpose a color sensor type **SPECTRO-3-FIO-JR** in connection with an optical fiber type **R-S-A2.0-(2.5)-1200-67°** are used.

The distance from the optical fiber head to the object surface is approximately 10mm. The three different colored parts can be proper differentiated as shown in the screen shots.