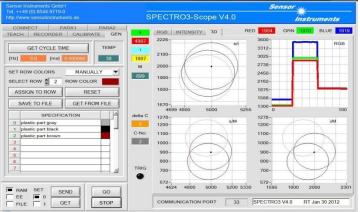

The distance from the optical fiber head to the object surface is approximately 10mm. The three different colored parts can be proper differentiated as shown in the screen shots.