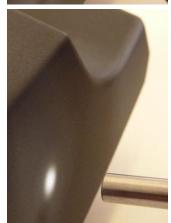

## 1. Color differentiation of plastic interior parts

Gray, black and brown interior plastic parts should be differentiated. It should be taken into

account, that there is just a bit space for the optical fiber head, but not for the whole color sensor. For this purpose a color sensor type **SPECTRO-3-FIO-JR** in connection with an optical fiber type **R-S-A2.0-(2.5)-1200-67°** are used.

The distance from the optical fiber head to the object surface is approximately 10mm. The three different colored parts can be proper differentiated as shown in the screen shots.