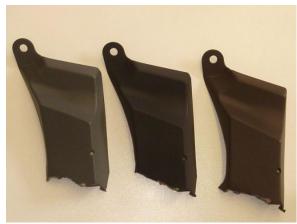

## 1. Color differentiation of plastic interior parts

Gray, black and brown interior plastic parts should be differentiated. It should be taken into

account, that there is just a bit space for the optical fiber head, but not for the whole color sensor. For this purpose a color sensor type **SPECTRO-3-FIO-JR** in connection with an optical fiber type **R-S-A2.0-(2.5)-1200-67°** are used.

The distance from the optical fiber head to the object surface is approximately 10mm. The three different colored parts can be proper differentiated as shown in the screen shots.