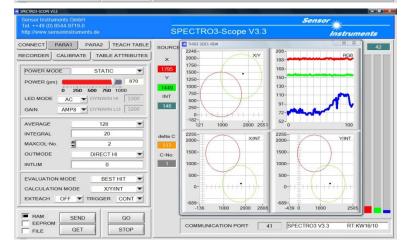

## 1. Detection of glue on a plastic film

The presence of a glue layer on a plastic film should be detected. Almost the whole width of the plastic film should be controlled. The glue is slightly UV fluorescent, whereas the plastic film is UV neutral. For this purpose a color sensor type **SPECTRO-3-80-UV** is used. The distance from the

sensor to the object is approximately 110 mm and the detecting area at this distance is around 50 mm. The glue can be proper detected as shown in the screenshots.

| Sensor Instruments GmbH<br>Tel. ++49 (0) 8544-9719-0<br>http://www.sensorinstruments.de                                                                                                                                                                                                                                                | Sensor 💥                                                                                                                                                                                                                                                                                                                                                                                                                                                                                                                                                                                                                                                                                                                                                                                                                                                                                                                                                                                                                                                                                                                                                                                                                                                                                                                                                                                                                                                                                                                                                                                                                                                                                                                                                                                                                                                                                                                                                                                                                                                                                                                                                                                                                                                                                                                                                                                                                                                                                                                                                                                                                                                                                                                                                                                                                                 |             |
|----------------------------------------------------------------------------------------------------------------------------------------------------------------------------------------------------------------------------------------------------------------------------------------------------------------------------------------|------------------------------------------------------------------------------------------------------------------------------------------------------------------------------------------------------------------------------------------------------------------------------------------------------------------------------------------------------------------------------------------------------------------------------------------------------------------------------------------------------------------------------------------------------------------------------------------------------------------------------------------------------------------------------------------------------------------------------------------------------------------------------------------------------------------------------------------------------------------------------------------------------------------------------------------------------------------------------------------------------------------------------------------------------------------------------------------------------------------------------------------------------------------------------------------------------------------------------------------------------------------------------------------------------------------------------------------------------------------------------------------------------------------------------------------------------------------------------------------------------------------------------------------------------------------------------------------------------------------------------------------------------------------------------------------------------------------------------------------------------------------------------------------------------------------------------------------------------------------------------------------------------------------------------------------------------------------------------------------------------------------------------------------------------------------------------------------------------------------------------------------------------------------------------------------------------------------------------------------------------------------------------------------------------------------------------------------------------------------------------------------------------------------------------------------------------------------------------------------------------------------------------------------------------------------------------------------------------------------------------------------------------------------------------------------------------------------------------------------------------------------------------------------------------------------------------------------|-------------|
|                                                                                                                                                                                                                                                                                                                                        | SPECTRO3-Scope V3.3                                                                                                                                                                                                                                                                                                                                                                                                                                                                                                                                                                                                                                                                                                                                                                                                                                                                                                                                                                                                                                                                                                                                                                                                                                                                                                                                                                                                                                                                                                                                                                                                                                                                                                                                                                                                                                                                                                                                                                                                                                                                                                                                                                                                                                                                                                                                                                                                                                                                                                                                                                                                                                                                                                                                                                                                                      | Instruments |
| ONNECT PARA1 PARA2 TEACH TABLE   ECORDER CALIBRATE TABLE ATTRIBUTES   POWER MODE STATIC *   POWER (pm) 250 600 760 1000 870   LED MODE AC 0'YWWN H 3300   ANN AMP8 0'YWWN L0 3200   AVERAGE 128 *   INTEGRAL 20   MAXCOL-No. 2   OUTMODE DIRECT HI   VALUATION MODE BEST HIT   CALULATION MODE XYINT   EXALUATION MODE SEND   RAM SEND | SOURCE<br>X<br>1648<br>1649<br>1200<br>1200<br>1200<br>1200<br>1200<br>1200<br>1200<br>1200<br>1200<br>1200<br>1200<br>1200<br>1200<br>1200<br>1200<br>1200<br>1200<br>1200<br>1200<br>1200<br>1200<br>1200<br>1200<br>1200<br>1200<br>1200<br>1200<br>1200<br>1200<br>1200<br>1200<br>1200<br>1200<br>1200<br>1200<br>1200<br>1200<br>1200<br>1200<br>1200<br>1200<br>1200<br>1200<br>1200<br>1200<br>1200<br>1200<br>1200<br>1200<br>1200<br>1200<br>1200<br>1200<br>1200<br>1200<br>1200<br>1200<br>1200<br>1200<br>1200<br>1200<br>1200<br>1200<br>1000<br>1000<br>1000<br>1000<br>1000<br>1000<br>1000<br>1000<br>1000<br>1000<br>1000<br>1000<br>1000<br>1000<br>1000<br>1000<br>1000<br>1000<br>1000<br>1000<br>1000<br>1000<br>1000<br>1000<br>1000<br>1000<br>1000<br>1000<br>1000<br>1000<br>1000<br>1000<br>1000<br>1000<br>1000<br>1000<br>1000<br>1000<br>1000<br>1000<br>1000<br>1000<br>1000<br>1000<br>1000<br>1000<br>1000<br>1000<br>1000<br>1000<br>1000<br>1000<br>1000<br>1000<br>1000<br>1000<br>1000<br>1000<br>1000<br>1000<br>1000<br>1000<br>1000<br>1000<br>1000<br>1000<br>1000<br>1000<br>1000<br>1000<br>1000<br>1000<br>1000<br>1000<br>1000<br>1000<br>1000<br>1000<br>1000<br>1000<br>1000<br>1000<br>1000<br>1000<br>1000<br>1000<br>1000<br>1000<br>1000<br>1000<br>1000<br>1000<br>1000<br>1000<br>1000<br>1000<br>1000<br>1000<br>1000<br>1000<br>1000<br>1000<br>1000<br>1000<br>1000<br>1000<br>1000<br>1000<br>1000<br>1000<br>1000<br>1000<br>1000<br>1000<br>1000<br>1000<br>1000<br>1000<br>1000<br>1000<br>1000<br>1000<br>1000<br>1000<br>1000<br>1000<br>1000<br>1000<br>1000<br>1000<br>1000<br>1000<br>1000<br>1000<br>1000<br>1000<br>1000<br>1000<br>1000<br>1000<br>1000<br>1000<br>1000<br>1000<br>1000<br>1000<br>1000<br>1000<br>1000<br>1000<br>1000<br>1000<br>1000<br>1000<br>1000<br>1000<br>1000<br>1000<br>1000<br>1000<br>1000<br>1000<br>1000<br>1000<br>1000<br>1000<br>1000<br>1000<br>1000<br>1000<br>1000<br>1000<br>1000<br>1000<br>1000<br>1000<br>1000<br>1000<br>1000<br>1000<br>1000<br>1000<br>1000<br>1000<br>1000<br>1000<br>1000<br>1000<br>1000<br>1000<br>1000<br>1000<br>1000<br>1000<br>1000<br>1000<br>1000<br>1000<br>1000<br>1000<br>1000<br>1000<br>1000<br>1000<br>1000<br>1000<br>1000<br>1000<br>1000<br>1000<br>1000<br>1000<br>1000<br>1000<br>1000<br>1000<br>1000<br>1000<br>1000<br>1000<br>1000<br>1000<br>1000<br>1000<br>1000<br>1000<br>1000<br>1000<br>1000<br>1000<br>1000<br>1000<br>1000<br>1000<br>1000<br>1000<br>1000<br>1000<br>1000<br>1000<br>1000<br>1000<br>1000<br>1000<br>1000<br>1000<br>1000<br>1000<br>1000<br>1000<br>1000<br>1000<br>1000<br>1000<br>1000<br>1000<br>1000<br>1000<br>1000<br>1000<br>1000<br>1000<br>1000<br>1000<br>1000<br>1000<br>1000<br>1000<br>1000<br>1000<br>1000<br>1000<br>1000<br>1000<br>1 |             |