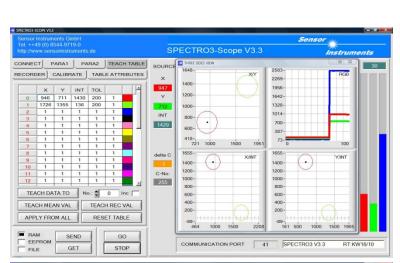

## 1. Detection of glue on a plastic film

The presence of a glue layer on a plastic film should be detected. Almost the whole width of the plastic film should be controlled. The glue is slightly UV fluorescent, whereas the plastic film is UV neutral. For this purpose a color sensor type **SPECTRO-3-80-UV** is used. The distance from the

sensor to the object is approximately 110 mm and the detecting area at this distance is around 50 mm. The glue can be proper detected as shown in the screenshots.

| Sensor Instruments GmbH<br>Tel. ++49 (0) 8544-9719-0<br>http://www.sensorinstruments.de                                                                                                                                                                                                                                                | Sensor 💥                                                                                                                                                                                                                                                                                                                                                                                                                                                                                                                                                                                                                                                                                                                                                                                                                                                                                                                                                                                                                                                                                                                                                                                                                                                                                                                                                                                                                                                                                                                                                                                                                                                                                                                                                                                                                                                                                                                                                                                                                                                                                                                                                                                                                                                                                                                                                                                                                                                                                                                                                                                                                                                                                                                                                                                                                                 |             |
|----------------------------------------------------------------------------------------------------------------------------------------------------------------------------------------------------------------------------------------------------------------------------------------------------------------------------------------|------------------------------------------------------------------------------------------------------------------------------------------------------------------------------------------------------------------------------------------------------------------------------------------------------------------------------------------------------------------------------------------------------------------------------------------------------------------------------------------------------------------------------------------------------------------------------------------------------------------------------------------------------------------------------------------------------------------------------------------------------------------------------------------------------------------------------------------------------------------------------------------------------------------------------------------------------------------------------------------------------------------------------------------------------------------------------------------------------------------------------------------------------------------------------------------------------------------------------------------------------------------------------------------------------------------------------------------------------------------------------------------------------------------------------------------------------------------------------------------------------------------------------------------------------------------------------------------------------------------------------------------------------------------------------------------------------------------------------------------------------------------------------------------------------------------------------------------------------------------------------------------------------------------------------------------------------------------------------------------------------------------------------------------------------------------------------------------------------------------------------------------------------------------------------------------------------------------------------------------------------------------------------------------------------------------------------------------------------------------------------------------------------------------------------------------------------------------------------------------------------------------------------------------------------------------------------------------------------------------------------------------------------------------------------------------------------------------------------------------------------------------------------------------------------------------------------------------|-------------|
|                                                                                                                                                                                                                                                                                                                                        | SPECTRO3-Scope V3.3                                                                                                                                                                                                                                                                                                                                                                                                                                                                                                                                                                                                                                                                                                                                                                                                                                                                                                                                                                                                                                                                                                                                                                                                                                                                                                                                                                                                                                                                                                                                                                                                                                                                                                                                                                                                                                                                                                                                                                                                                                                                                                                                                                                                                                                                                                                                                                                                                                                                                                                                                                                                                                                                                                                                                                                                                      | Instruments |
| ONNECT PARA1 PARA2 TEACH TABLE   ECORDER CALIBRATE TABLE ATTRIBUTES   POWER MODE STATIC *   POWER (pm) 250 600 760 1000 870   LED MODE AC 0'YWWN H 3300   ANN AMP8 0'YWWN L0 3200   AVERAGE 128 *   INTEGRAL 20   MAXCOL-No. 2   OUTMODE DIRECT HI   VALUATION MODE BEST HIT   CALULATION MODE XYINT   EXALUATION MODE SEND   RAM SEND | SOURCE<br>X<br>1648<br>1649<br>1200<br>1200<br>1200<br>1200<br>1200<br>1200<br>1200<br>1200<br>1200<br>1200<br>1200<br>1200<br>1200<br>1200<br>1200<br>1200<br>1200<br>1200<br>1200<br>1200<br>1200<br>1200<br>1200<br>1200<br>1200<br>1200<br>1200<br>1200<br>1200<br>1200<br>1200<br>1200<br>1200<br>1200<br>1200<br>1200<br>1200<br>1200<br>1200<br>1200<br>1200<br>1200<br>1200<br>1200<br>1200<br>1200<br>1200<br>1200<br>1200<br>1200<br>1200<br>1200<br>1200<br>1200<br>1200<br>1200<br>1200<br>1200<br>1200<br>1200<br>1200<br>1200<br>1200<br>1000<br>1000<br>1000<br>1000<br>1000<br>1000<br>1000<br>1000<br>1000<br>1000<br>1000<br>1000<br>1000<br>1000<br>1000<br>1000<br>1000<br>1000<br>1000<br>1000<br>1000<br>1000<br>1000<br>1000<br>1000<br>1000<br>1000<br>1000<br>1000<br>1000<br>1000<br>1000<br>1000<br>1000<br>1000<br>1000<br>1000<br>1000<br>1000<br>1000<br>1000<br>1000<br>1000<br>1000<br>1000<br>1000<br>1000<br>1000<br>1000<br>1000<br>1000<br>1000<br>1000<br>1000<br>1000<br>1000<br>1000<br>1000<br>1000<br>1000<br>1000<br>1000<br>1000<br>1000<br>1000<br>1000<br>1000<br>1000<br>1000<br>1000<br>1000<br>1000<br>1000<br>1000<br>1000<br>1000<br>1000<br>1000<br>1000<br>1000<br>1000<br>1000<br>1000<br>1000<br>1000<br>1000<br>1000<br>1000<br>1000<br>1000<br>1000<br>1000<br>1000<br>1000<br>1000<br>1000<br>1000<br>1000<br>1000<br>1000<br>1000<br>1000<br>1000<br>1000<br>1000<br>1000<br>1000<br>1000<br>1000<br>1000<br>1000<br>1000<br>1000<br>1000<br>1000<br>1000<br>1000<br>1000<br>1000<br>1000<br>1000<br>1000<br>1000<br>1000<br>1000<br>1000<br>1000<br>1000<br>1000<br>1000<br>1000<br>1000<br>1000<br>1000<br>1000<br>1000<br>1000<br>1000<br>1000<br>1000<br>1000<br>1000<br>1000<br>1000<br>1000<br>1000<br>1000<br>1000<br>1000<br>1000<br>1000<br>1000<br>1000<br>1000<br>1000<br>1000<br>1000<br>1000<br>1000<br>1000<br>1000<br>1000<br>1000<br>1000<br>1000<br>1000<br>1000<br>1000<br>1000<br>1000<br>1000<br>1000<br>1000<br>1000<br>1000<br>1000<br>1000<br>1000<br>1000<br>1000<br>1000<br>1000<br>1000<br>1000<br>1000<br>1000<br>1000<br>1000<br>1000<br>1000<br>1000<br>1000<br>1000<br>1000<br>1000<br>1000<br>1000<br>1000<br>1000<br>1000<br>1000<br>1000<br>1000<br>1000<br>1000<br>1000<br>1000<br>1000<br>1000<br>1000<br>1000<br>1000<br>1000<br>1000<br>1000<br>1000<br>1000<br>1000<br>1000<br>1000<br>1000<br>1000<br>1000<br>1000<br>1000<br>1000<br>1000<br>1000<br>1000<br>1000<br>1000<br>1000<br>1000<br>1000<br>1000<br>1000<br>1000<br>1000<br>1000<br>1000<br>1000<br>1000<br>1000<br>1000<br>1000<br>1000<br>1000<br>1000<br>1000<br>1000<br>1000<br>1000<br>1000<br>1000<br>1000<br>1000<br>1000<br>1000<br>1000<br>1000<br>1000<br>1000<br>1000<br>1000<br>1000<br>1000<br>1000<br>1000<br>1000<br>1000<br>1000<br>1000<br>1000<br>1000<br>1 |             |