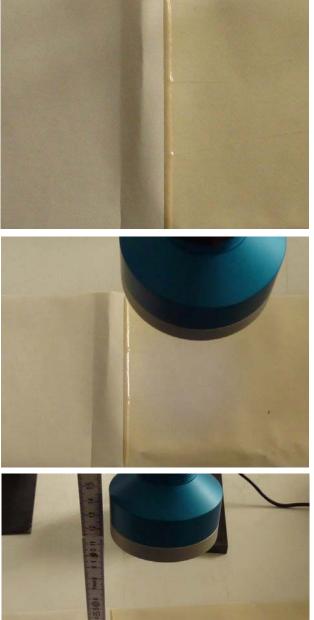

## 1. Detection of glue on a plastic film

The presence of a glue layer on a plastic film should be detected. Almost the whole width of the plastic film should be controlled. The glue is slightly UV fluorescent, whereas the plastic film is UV neutral. For this purpose a color sensor type **SPECTRO-3-80-UV** is used. The distance from the

sensor to the object is approximately 110 mm and the detecting area at this distance is around 50 mm. The glue can be proper detected as shown in the screenshots.

| Sensor Instruments GmbH<br>Tel. ++49 (0) 8544-9719-0<br>http://www.sensorinstruments.de                                                                                                                                                                                                                                                | Sensor 💥                                                                                                                                                                                                                                                                                                                                                                                                                                                                                                                                                                                                                                                                                                                                                                                                                                                                                                                                                                                                                                                                                                                                                                                                                                                                                                                                                                                                                                                                                                                                                                                                                                                                                                                                                                                                                                                                                                                                                                                                                                                                                                                                                                                                                                                                                                                                                                                                                                                                                                                                                                                                                                                                                                                                                                                                                                 |             |
|----------------------------------------------------------------------------------------------------------------------------------------------------------------------------------------------------------------------------------------------------------------------------------------------------------------------------------------|------------------------------------------------------------------------------------------------------------------------------------------------------------------------------------------------------------------------------------------------------------------------------------------------------------------------------------------------------------------------------------------------------------------------------------------------------------------------------------------------------------------------------------------------------------------------------------------------------------------------------------------------------------------------------------------------------------------------------------------------------------------------------------------------------------------------------------------------------------------------------------------------------------------------------------------------------------------------------------------------------------------------------------------------------------------------------------------------------------------------------------------------------------------------------------------------------------------------------------------------------------------------------------------------------------------------------------------------------------------------------------------------------------------------------------------------------------------------------------------------------------------------------------------------------------------------------------------------------------------------------------------------------------------------------------------------------------------------------------------------------------------------------------------------------------------------------------------------------------------------------------------------------------------------------------------------------------------------------------------------------------------------------------------------------------------------------------------------------------------------------------------------------------------------------------------------------------------------------------------------------------------------------------------------------------------------------------------------------------------------------------------------------------------------------------------------------------------------------------------------------------------------------------------------------------------------------------------------------------------------------------------------------------------------------------------------------------------------------------------------------------------------------------------------------------------------------------------|-------------|
|                                                                                                                                                                                                                                                                                                                                        | SPECTRO3-Scope V3.3                                                                                                                                                                                                                                                                                                                                                                                                                                                                                                                                                                                                                                                                                                                                                                                                                                                                                                                                                                                                                                                                                                                                                                                                                                                                                                                                                                                                                                                                                                                                                                                                                                                                                                                                                                                                                                                                                                                                                                                                                                                                                                                                                                                                                                                                                                                                                                                                                                                                                                                                                                                                                                                                                                                                                                                                                      | Instruments |
| ONNECT PARA1 PARA2 TEACH TABLE   ECORDER CALIBRATE TABLE ATTRIBUTES   POWER MODE STATIC *   POWER (pm) 250 600 760 1000 870   LED MODE AC 0'YWWN H 3300   ANN AMP8 0'YWWN L0 3200   AVERAGE 128 *   INTEGRAL 20   MAXCOL-No. 2   OUTMODE DIRECT HI   VALUATION MODE BEST HIT   CALULATION MODE XYINT   EXALUATION MODE SEND   RAM SEND | SOURCE<br>X<br>1648<br>1649<br>1200<br>1200<br>1200<br>1200<br>1200<br>1200<br>1200<br>1200<br>1200<br>1200<br>1200<br>1200<br>1200<br>1200<br>1200<br>1200<br>1200<br>1200<br>1200<br>1200<br>1200<br>1200<br>1200<br>1200<br>1200<br>1200<br>1200<br>1200<br>1200<br>1200<br>1200<br>1200<br>1200<br>1200<br>1200<br>1200<br>1200<br>1200<br>1200<br>1200<br>1200<br>1200<br>1200<br>1200<br>1200<br>1200<br>1200<br>1200<br>1200<br>1200<br>1200<br>1200<br>1200<br>1200<br>1200<br>1200<br>1200<br>1200<br>1200<br>1200<br>1200<br>1200<br>1200<br>1000<br>1000<br>1000<br>1000<br>1000<br>1000<br>1000<br>1000<br>1000<br>1000<br>1000<br>1000<br>1000<br>1000<br>1000<br>1000<br>1000<br>1000<br>1000<br>1000<br>1000<br>1000<br>1000<br>1000<br>1000<br>1000<br>1000<br>1000<br>1000<br>1000<br>1000<br>1000<br>1000<br>1000<br>1000<br>1000<br>1000<br>1000<br>1000<br>1000<br>1000<br>1000<br>1000<br>1000<br>1000<br>1000<br>1000<br>1000<br>1000<br>1000<br>1000<br>1000<br>1000<br>1000<br>1000<br>1000<br>1000<br>1000<br>1000<br>1000<br>1000<br>1000<br>1000<br>1000<br>1000<br>1000<br>1000<br>1000<br>1000<br>1000<br>1000<br>1000<br>1000<br>1000<br>1000<br>1000<br>1000<br>1000<br>1000<br>1000<br>1000<br>1000<br>1000<br>1000<br>1000<br>1000<br>1000<br>1000<br>1000<br>1000<br>1000<br>1000<br>1000<br>1000<br>1000<br>1000<br>1000<br>1000<br>1000<br>1000<br>1000<br>1000<br>1000<br>1000<br>1000<br>1000<br>1000<br>1000<br>1000<br>1000<br>1000<br>1000<br>1000<br>1000<br>1000<br>1000<br>1000<br>1000<br>1000<br>1000<br>1000<br>1000<br>1000<br>1000<br>1000<br>1000<br>1000<br>1000<br>1000<br>1000<br>1000<br>1000<br>1000<br>1000<br>1000<br>1000<br>1000<br>1000<br>1000<br>1000<br>1000<br>1000<br>1000<br>1000<br>1000<br>1000<br>1000<br>1000<br>1000<br>1000<br>1000<br>1000<br>1000<br>1000<br>1000<br>1000<br>1000<br>1000<br>1000<br>1000<br>1000<br>1000<br>1000<br>1000<br>1000<br>1000<br>1000<br>1000<br>1000<br>1000<br>1000<br>1000<br>1000<br>1000<br>1000<br>1000<br>1000<br>1000<br>1000<br>1000<br>1000<br>1000<br>1000<br>1000<br>1000<br>1000<br>1000<br>1000<br>1000<br>1000<br>1000<br>1000<br>1000<br>1000<br>1000<br>1000<br>1000<br>1000<br>1000<br>1000<br>1000<br>1000<br>1000<br>1000<br>1000<br>1000<br>1000<br>1000<br>1000<br>1000<br>1000<br>1000<br>1000<br>1000<br>1000<br>1000<br>1000<br>1000<br>1000<br>1000<br>1000<br>1000<br>1000<br>1000<br>1000<br>1000<br>1000<br>1000<br>1000<br>1000<br>1000<br>1000<br>1000<br>1000<br>1000<br>1000<br>1000<br>1000<br>1000<br>1000<br>1000<br>1000<br>1000<br>1000<br>1000<br>1000<br>1000<br>1000<br>1000<br>1000<br>1000<br>1000<br>1000<br>1000<br>1000<br>1000<br>1000<br>1000<br>1000<br>1000<br>1000<br>1000<br>1000<br>1000<br>1000<br>1000<br>1000<br>1000<br>1000<br>1000<br>1000<br>1000<br>1000<br>1000<br>1 |             |