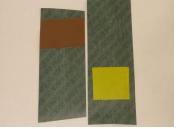

## 1. Detection of an adhesive tape on plastic flooring

An adhesive tape, which has the task to combine the two ends of the plastic flooring, should be detected. At this, the plastic flooring can be different in color; the tape, however, is either yellow or brown in color. For this purpose a color sensor type **SPECTRO-3-FIO-JR** in connection with an optical fiber type R-S-R2.1-(6x1)-1200-67° is used. The distance from the end of the optical fiber to the tape is approximately 15 mm and the spot size at this distance around 10 mm x 4 mm. The adhesive labels can be proper detected as shown in the screen shots.