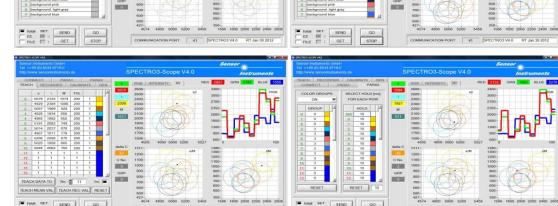

## 1. Detection of an adhesive tape on plastic flooring

An adhesive tape, which has the task to combine the two ends of the plastic flooring, should be detected. At this, the plastic flooring can be different in color; the tape, however, is either yellow or brown in color. For this purpose a color sensor type **SPECTRO-3-FIO-JR** in connection with an optical fiber type R-S-R2.1-(6x1)-1200-67° is used. The distance from the end of the optical fiber to the tape is approximately 15 mm and the spot size at this distance around 10 mm x 4 mm. The adhesive labels can be proper detected as shown in the screen shots.