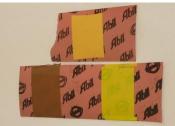

## 1. Detection of an adhesive tape on plastic flooring

An adhesive tape, which has the task to combine the two ends of the plastic flooring, should be detected. At this, the plastic flooring can be different in color; the tape, however, is either yellow or brown in color. For this purpose a color sensor type **SPECTRO-3-FIO-JR** in connection with an optical fiber type R-S-R2.1-(6x1)-1200-67° is used. The distance from the end of the optical fiber to the tape is approximately 15 mm and the spot size at this distance around 10 mm x 4 mm. The adhesive labels can be proper detected as shown in the screen shots.