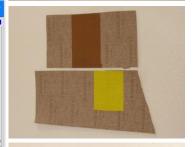

## 1. Detection of an adhesive tape on plastic flooring

An adhesive tape, which has the task to combine the two ends of the plastic flooring, should be detected. At this, the plastic flooring can be different in color; the tape, however, is either yellow or brown in color. For this purpose a color sensor type **SPECTRO-3-FIO-JR** in connection with an optical fiber type R-S-R2.1-(6x1)-1200-67° is used. The distance from the end of the optical fiber to the tape is approximately 15 mm and the spot size at this distance around 10 mm x 4 mm. The adhesive labels can be proper detected as shown in the screen shots.