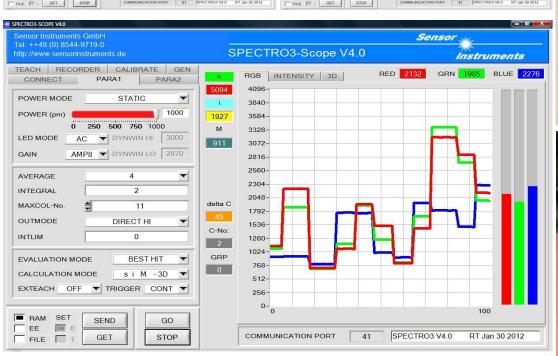

## 1. Detection of an adhesive tape on plastic flooring

An adhesive tape, which has the task to combine the two ends of the plastic flooring, should be detected. At this, the plastic flooring can be different in color; the tape, however, is either yellow or brown in color. For this purpose a color sensor type **SPECTRO-3-FIO-JR** in connection with an optical fiber type R-S-R2.1-(6x1)-1200-67° is used. The distance from the end of the optical fiber to the tape is approximately 15 mm and the spot size at this distance around 10 mm x 4 mm. The adhesive labels can be proper detected as shown in the screen shots.