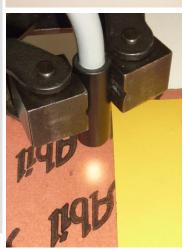

## 1. Detection of an adhesive tape on plastic flooring

An adhesive tape, which has the task to combine the two ends of the plastic flooring, should be detected. At this, the plastic flooring can be different in color; the tape, however, is either yellow or brown in color. For this purpose a color sensor type **SPECTRO-3-FIO-JR** in connection with an optical fiber type R-S-R2.1-(6x1)-1200-67° is used. The distance from the end of the optical fiber to the tape is approximately 15 mm and the spot size at this distance around 10 mm x 4 mm. The adhesive labels can be proper detected as shown in the screen shots.