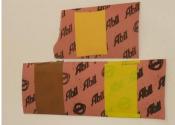

## 1. Detection of an adhesive tape on plastic flooring

An adhesive tape, which has the task to combine the two ends of the plastic flooring, should be detected. At this, the plastic flooring can be different in color; the tape, however, is either yellow or brown in color. For this purpose a color sensor type **SPECTRO-3-FIO-JR** in connection with an optical fiber type R-S-R2.1-(6x1)-1200-67° is used. The distance from the end of the optical fiber to the tape is approximately 15 mm and the spot size at this distance around 10 mm x 4 mm. The adhesive labels can be proper detected as shown in the screen shots.