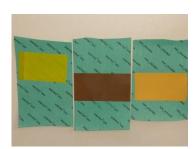

## 1. Detection of an adhesive tape on plastic flooring

An adhesive tape, which has the task to combine the two ends of the plastic flooring, should be detected. At this, the plastic flooring can be different in color; the tape, however, is either yellow or brown in color. For this purpose a color sensor type **SPECTRO-3-FIO-JR** in connection with an optical fiber type R-S-R2.1-(6x1)-1200-67° is used. The distance from the end of the optical fiber to the tape is approximately 15 mm and the spot size at this distance around 10 mm x 4 mm. The adhesive labels can be proper detected as shown in the screen shots.