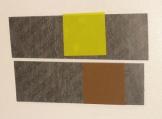

## 1. Detection of an adhesive tape on plastic flooring

An adhesive tape, which has the task to combine the two ends of the plastic flooring, should be detected. At this, the plastic flooring can be different in color; the tape, however, is either yellow or brown in color. For this purpose a color sensor type **SPECTRO-3-FIO-JR** in connection with an optical fiber type R-S-R2.1-(6x1)-1200-67° is used. The distance from the end of the optical fiber to the tape is approximately 15 mm and the spot size at this distance around 10 mm x 4 mm. The adhesive labels can be proper detected as shown in the screen shots.