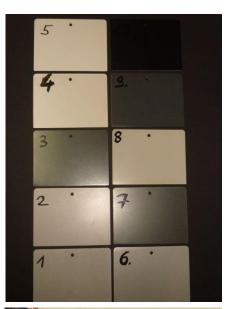

## 1. Color control of lacquered metal sheets

The color of lacquered metal sheets should be controlled. For this purpose a color sensor type **SPECTRO-3-5-DIF-JR** is used. The distance from the sensor to the object is approximately 10mm. The colors can be proper differentiated as shown in the screenshots.