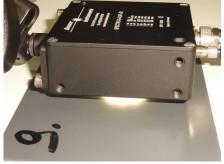

## 1. Color control of lacquered metal sheets

The color of lacquered metal sheets should be controlled. For this purpose a color sensor type **SPECTRO-3-5-DIF-JR** is used. The distance from the sensor to the object is approximately 10mm. The colors can be proper differentiated as shown in the screenshots.