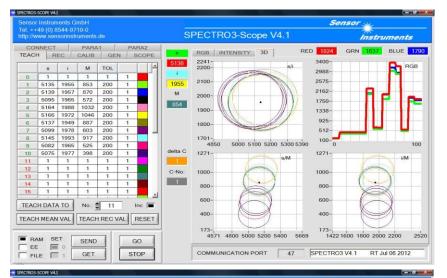

## 1. Color control of lacquered metal sheets

The color of lacquered metal sheets should be controlled. For this purpose a color sensor type **SPECTRO-3-5-DIF-JR** is used. The distance from the sensor to the object is approximately 10mm. The colors can be proper differentiated as shown in the screenshots.

| xectro3-scope v41<br>Sensor Instruments GmbH                 |                                     | Sensor y                     |
|--------------------------------------------------------------|-------------------------------------|------------------------------|
| rel. ++49 (0) 8544-9719-0<br>ittp://www.sensorinstruments.de | SPECTRO3-Scope V4.1                 | Instruments                  |
| TEACH REC CALIB GEN SCOPE<br>CONNECT PARA1 PARA2             | RGB INTENSITY 3D RED   161 2241- 34 | 3226 GRN 2898 BLUE 2957      |
| POWER MODE STATIC                                            | i 2200-<br>3/i 30                   | 112- RG                      |
| POWER (pm) 1000                                              | 22                                  | 38-                          |
|                                                              |                                     | 50- <b>F Re</b>              |
| AMP7 DYNWIN LO 3200                                          | 10                                  | 62-                          |
| AVERAGE 1024 TINTEGRAL 1                                     |                                     | 88                           |
| MAXCOL-No. 11 d                                              | 4850 5000 5100 5200 5300 5390       | 00-0 100                     |
|                                                              | 3 S/M                               | i/M                          |
| INTERM U                                                     |                                     | 100-                         |
| VALUATION MODE BEST HIT                                      | 800- 8                              | 100-                         |
| CALCULATION MODE S I M - 3D                                  | K V                                 | 00-                          |
| EXTEACH OFF TRIGGER CONT                                     |                                     | 73-                          |
| RAM SET SEND GO                                              | 4571 4800 5000 5200 5400 5669       | 1422 1600 1800 2000 2200 252 |
| FILE T GET STOP                                              | COMMUNICATION PORT 47 SPE           | CTRO3 V4.1 RT Jul 06 2012    |