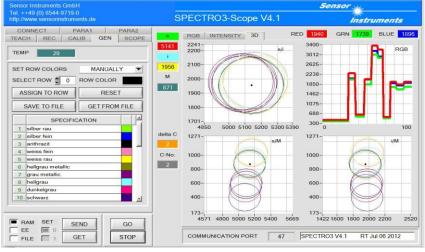

## 1. Color control of lacquered metal sheets

The color of lacquered metal sheets should be controlled. For this purpose a color sensor type **SPECTRO-3-5-DIF-JR** is used. The distance from the sensor to the object is approximately 10mm. The colors can be proper differentiated as shown in the screenshots.