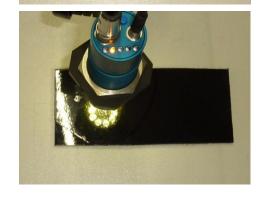

## 1. Detection of transparent film on lacquered plastic components

A transparent film should be detected on a black as well as white lacquered plastic part. It has to be taken into account, that the white and the black surface are very shiny and the plastic film as well. For this purpose a color sensor type **SPECTRO-3-50-POL** is used. The distance from the color sensor to the plastic film is around 45mm. The detecting range at this distance is approximately 20mm in diameter. The plastic film can be proper detected as shown in the screen shots.