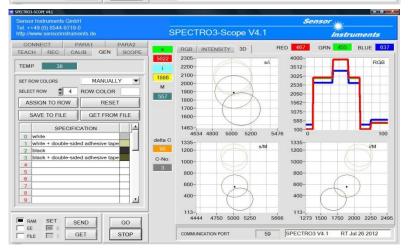

## 1. Detection of transparent film on lacquered plastic components

A transparent film should be detected on a black as well as white lacquered plastic part. It has to be taken into account, that the white and the black surface are very shiny and the plastic film as well. For this purpose a color sensor type **SPECTRO-3-50-POL** is used. The distance from the color sensor to the plastic film is around 45mm. The detecting range at this distance is approximately 20mm in diameter. The plastic film can be proper detected as shown in the screen shots.