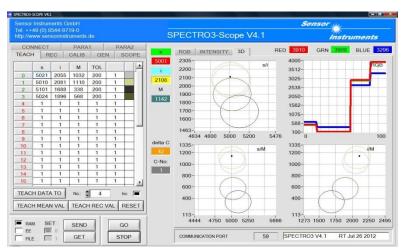

## 1. Detection of transparent film on lacquered plastic components

A transparent film should be detected on a black as well as white lacquered plastic part. It has to be taken into account, that the white and the black surface are very shiny and the plastic film as well. For this purpose a color sensor type **SPECTRO-3-50-POL** is used. The distance from the color sensor to the plastic film is around 45mm. The detecting range at this distance is approximately 20mm in diameter. The plastic film can be proper detected as shown in the screen shots.