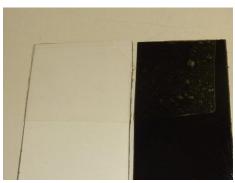

## 1. Detection of transparent film on lacquered plastic components

A transparent film should be detected on a black as well as white lacquered plastic part. It has to be taken into account, that the white and the black surface are very shiny and the plastic film as well. For this purpose a color sensor type **SPECTRO-3-50-POL** is used. The distance from the color sensor to the plastic film is around 45mm. The detecting range at this distance is approximately 20mm in diameter. The plastic film can be proper detected as shown in the screen shots.