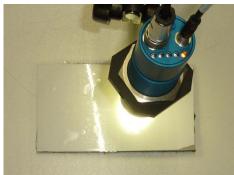

## 1. Detection of transparent film on lacquered plastic components

A transparent film should be detected on a black as well as white lacquered plastic part. It has to be taken into account, that the white and the black surface are very shiny and the plastic film as well. For this purpose a color sensor type **SPECTRO-3-50-POL** is used. The distance from the color sensor to the plastic film is around 45mm. The detecting range at this distance is approximately 20mm in diameter. The plastic film can be proper detected as shown in the screen shots.