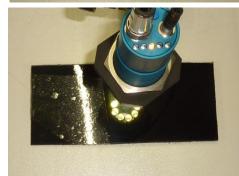

## 1. Detection of transparent film on lacquered plastic components

A transparent film should be detected on a black as well as white lacquered plastic part. It has to be taken into account, that the white and the black surface are very shiny and the plastic film as well. For this purpose a color sensor type **SPECTRO-3-50-POL** is used. The distance from the color sensor to the plastic film is around 45mm. The detecting range at this distance is approximately 20mm in diameter. The plastic film can be proper detected as shown in the screen shots.