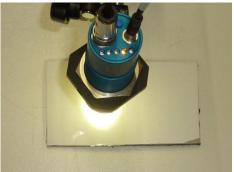

## 1. Detection of transparent film on lacquered plastic components

A transparent film should be detected on a black as well as white lacquered plastic part. It has to be taken into account, that the white and the black surface are very shiny and the plastic film as well. For this purpose a color sensor type **SPECTRO-3-50-POL** is used. The distance from the color sensor to the plastic film is around 45mm. The detecting range at this distance is approximately 20mm in diameter. The plastic film can be proper detected as shown in the screen shots.