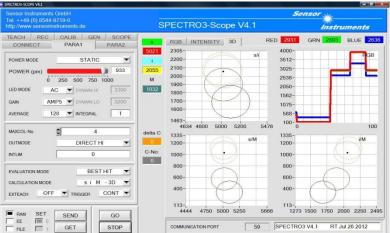

## 1. Detection of transparent film on lacquered plastic components

A transparent film should be detected on a black as well as white lacquered plastic part. It has to be taken into account, that the white and the black surface are very shiny and the plastic film as well. For this purpose a color sensor type **SPECTRO-3-50-POL** is used. The distance from the color sensor to the plastic film is around 45mm. The detecting range at this distance is approximately 20mm in diameter. The plastic film can be proper detected as shown in the screen shots.