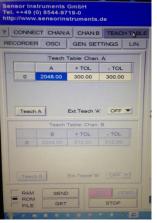

## 1. Measurement of the length of gypsum plasterboard

The length of gypsum plasterboard should be measured. For this purpose an A-LAS sensor type **A-LAS-24-16x1-T/R** in connection with a control electronic **A-LAS-CON1** and a trigger sensor type **SPECTRO-1-200-COF-LAS** at a distance of 200mm from the surface of the gypsum plate will be used. Furthermore, the distance of the **A-LAS-24-16x1-T** and the distance of the **A-LAS-24-16x1-R** to the respective surface of the gypsum plasterboard is approximately 100mm. The length of the gypsum plates can be proper measured as shown in the screen shots.