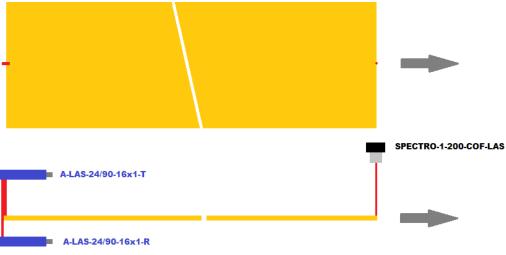

## 1. Measurement of the length of gypsum plasterboard

The length of gypsum plasterboard should be measured. For this purpose an A-LAS sensor type **A-LAS-24-16x1-T/R** in connection with a control electronic **A-LAS-CON1** and a trigger sensor type **SPECTRO-1-200-COF-LAS** at a distance of 200mm from the surface of the gypsum plate will be used. Furthermore, the distance of the **A-LAS-24-16x1-T** and the distance of the **A-LAS-24-16x1-R** to the respective surface of the gypsum plasterboard is approximately 100mm. The length of the gypsum plates can be proper measured as shown in the screen shots.