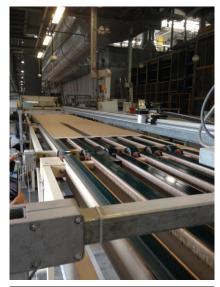

## 1. Measurement of the length of gypsum plasterboard

The length of gypsum plasterboard should be measured. For this purpose an A-LAS sensor type **A-LAS-24-16x1-T/R** in connection with a control electronic **A-LAS-CON1** and a trigger sensor type **SPECTRO-1-200-COF-LAS** at a distance of 200mm from the surface of the gypsum plate will be used. Furthermore, the distance of the **A-LAS-24-16x1-T** and the distance of the **A-LAS-24-16x1-R** to the respective surface of the gypsum plasterboard is approximately 100mm. The length of the gypsum plates can be proper measured as shown in the screen shots.