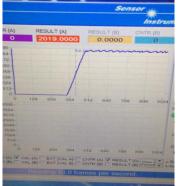

## 1. Measurement of the length of gypsum plasterboard

The length of gypsum plasterboard should be measured. For this purpose an A-LAS sensor type **A-LAS-24-16x1-T/R** in connection with a control electronic **A-LAS-CON1** and a trigger sensor type **SPECTRO-1-200-COF-LAS** at a distance of 200mm from the surface of the gypsum plate will be used. Furthermore, the distance of the **A-LAS-24-16x1-T** and the distance of the **A-LAS-24-16x1-R** to the respective surface of the gypsum plasterboard is approximately 100mm. The length of the gypsum plates can be proper measured as shown in the screen shots.