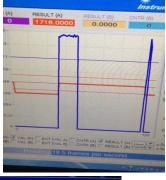

## 1. Measurement of the length of gypsum plasterboard

The length of gypsum plasterboard should be measured. For this purpose an A-LAS sensor type **A-LAS-24-16x1-T/R** in connection with a control electronic **A-LAS-CON1** and a trigger sensor type **SPECTRO-1-200-COF-LAS** at a distance of 200mm from the surface of the gypsum plate will be used. Furthermore, the distance of the **A-LAS-24-16x1-T** and the distance of the **A-LAS-24-16x1-R** to the respective surface of the gypsum plasterboard is approximately 100mm. The length of the gypsum plates can be proper measured as shown in the screen shots.