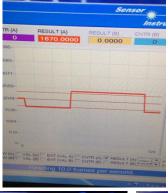

## 1. Measurement of the length of gypsum plasterboard

The length of gypsum plasterboard should be measured. For this purpose an A-LAS sensor type **A-LAS-24-16x1-T/R** in connection with a control electronic **A-LAS-CON1** and a trigger sensor type **SPECTRO-1-200-COF-LAS** at a distance of 200mm from the surface of the gypsum plate will be used. Furthermore, the distance of the **A-LAS-24-16x1-T** and the distance of the **A-LAS-24-16x1-R** to the respective surface of the gypsum plasterboard is approximately 100mm. The length of the gypsum plates can be proper measured as shown in the screen shots.