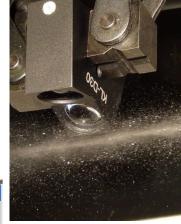

## 1. Spray jet amount control in the Ex range

A spray jet should be controlled in the Ex range. It should be taken into account, that a system

based on the transmitted light mode cannot be used for this application. For this purpose a contrast sensor type SPECTRO-1-FIO-IR in connection with an optical fiber type D-S-A2.0-(2.5)-1200-67° as well as an optical frontend type KL-D-17°-49-A2.0 (or KL-D-30°-23-A2.0) will be used. At this, the distance of the frontend to the spray jet is approximately 50mm (30mm). The spray jet and even the spray amount can be proper detected as shown in the screen shots.