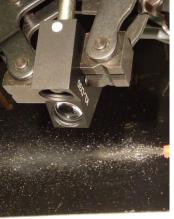

## 1. Spray jet amount control in the Ex range

A spray jet should be controlled in the Ex range. It should be taken into account, that a system

based on the transmitted light mode cannot be used for this application. For this purpose a contrast sensor type SPECTRO-1-FIO-IR in connection with an optical fiber type D-S-A2.0-(2.5)-1200-67° as well as an optical frontend type KL-D-17°-49-A2.0 (or KL-D-30°-23-A2.0) will be used. At this, the distance of the frontend to the spray jet is approximately 50mm (30mm). The spray jet and even the spray amount can be proper detected as shown in the screen shots.