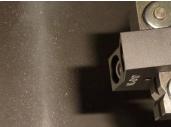

## 1. Spray jet amount control in the Ex range

A spray jet should be controlled in the Ex range. It should be taken into account, that a system

based on the transmitted light mode cannot be used for this application. For this purpose a contrast sensor type SPECTRO-1-FIO-IR in connection with an optical fiber type D-S-A2.0-(2.5)-1200-67° as well as an optical frontend type KL-D-17°-49-A2.0 (or KL-D-30°-23-A2.0) will be used. At this, the distance of the frontend to the spray jet is approximately 50mm (30mm). The spray jet and even the spray amount can be proper detected as shown in the screen shots.