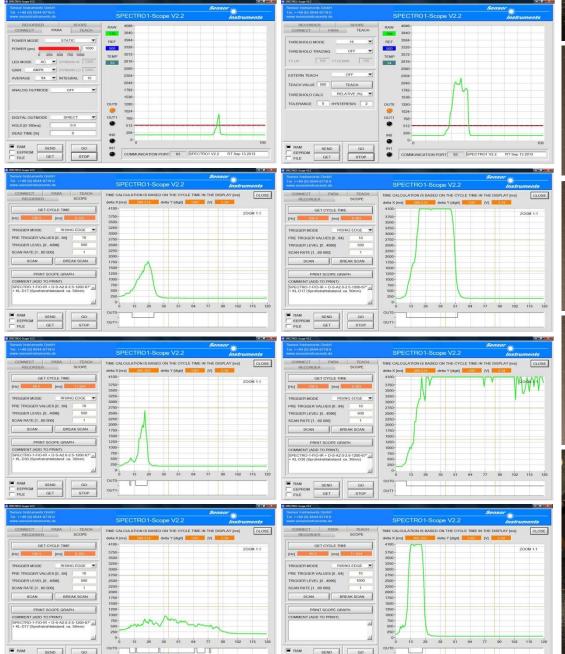

## 1. Spray jet amount control in the Ex range

A spray jet should be controlled in the Ex range. It should be taken into account, that a system

based on the transmitted light mode cannot be used for this application. For this purpose a contrast sensor type SPECTRO-1-FIO-IR in connection with an optical fiber type D-S-A2.0-(2.5)-1200-67° as well as an optical frontend type KL-D-17°-49-A2.0 (or KL-D-30°-23-A2.0) will be used. At this, the distance of the frontend to the spray jet is approximately 50mm (30mm). The spray jet and even the spray amount can be proper detected as shown in the screen shots.