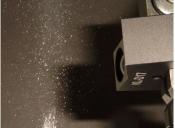

## 1. Spray jet amount control in the Ex range

A spray jet should be controlled in the Ex range. It should be taken into account, that a system

based on the transmitted light mode cannot be used for this application. For this purpose a contrast sensor type SPECTRO-1-FIO-IR in connection with an optical fiber type D-S-A2.0-(2.5)-1200-67° as well as an optical frontend type KL-D-17°-49-A2.0 (or KL-D-30°-23-A2.0) will be used. At this, the distance of the frontend to the spray jet is approximately 50mm (30mm). The spray jet and even the spray amount can be proper detected as shown in the screen shots.