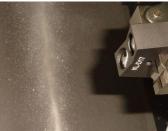

## 1. Spray jet amount control in the Ex range

A spray jet should be controlled in the Ex range. It should be taken into account, that a system

based on the transmitted light mode cannot be used for this application. For this purpose a contrast sensor type SPECTRO-1-FIO-IR in connection with an optical fiber type D-S-A2.0-(2.5)-1200-67° as well as an optical frontend type KL-D-17°-49-A2.0 (or KL-D-30°-23-A2.0) will be used. At this, the distance of the frontend to the spray jet is approximately 50mm (30mm). The spray jet and even the spray amount can be proper detected as shown in the screen shots.