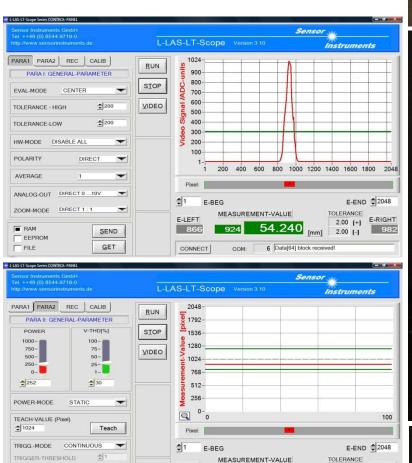

## 1. Thickness measurement of polished slabs

The thickness of polished slabs should be measured. For this purpose, a laser displacement sensor type **L-LAS-LT-55-RA** will be used. At this, the distance to the sensor is around 55mm and the inclined in a way, that the direct reflected laser beam can pass the receiver optics (half of the angle of the transmitter to the receiver). It should be noted, that the slabs must be placed on a reference plate. The thickness can be proper measured as shown on the screen shots.

CONNECT

54.220 [mm] 2.00 [-]