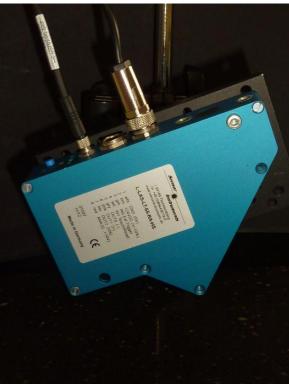

## 1. Thickness measurement of polished slabs

The thickness of polished slabs should be measured. For this purpose, a laser displacement sensor type **L-LAS-LT-55-RA** will be used. At this, the distance to the sensor is around 55mm and the inclined in a way, that the direct reflected laser beam can pass the receiver optics (half of the angle of the transmitter to the receiver). It should be noted, that the slabs must be placed on a reference plate. The thickness can be proper measured as shown on the screen shots.