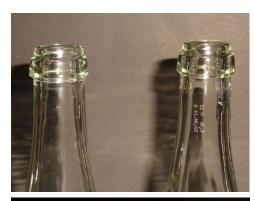

## 1. Presence control of a laser engraving on a glass bottle

The presence as well as the intensity of a laser engraving on glass bottles should be controlled. For this purpose a color sensor type **SPECTRO-3-FIO-SLE** in connection with an optical fiber type **R-S-R2.1-(6x1)-1200-67**° and an optical frontend type **KL-M34-XL-R2.1** will be used. At this, the distance from the optical frontend to the surface of the bottle neck is approximately 85mm and the angle of the frontend to the horizontal axis around 40°. The presence as well as the intensity of the laser engraving can be proper detected as shown in the screen shots.