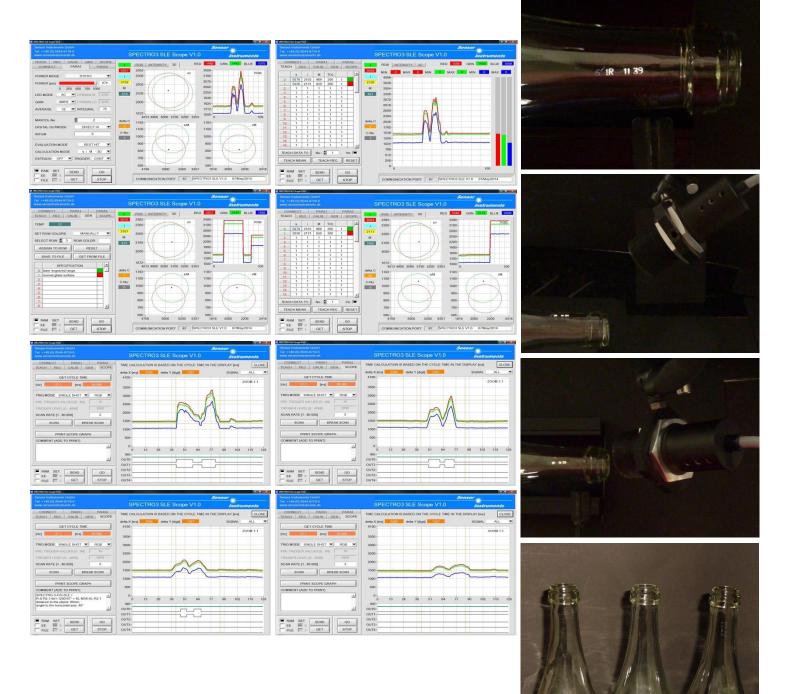

## 1. Presence control of a laser engraving on a glass bottle

The presence as well as the intensity of a laser engraving on glass bottles should be controlled. For this purpose a color sensor type **SPECTRO-3-FIO-SLE** in connection with an optical fiber type **R-S-R2.1-(6x1)-1200-67**° and an optical frontend type **KL-M34-XL-R2.1** will be used. At this, the distance from the optical frontend to the surface of the bottle neck is approximately 85mm and the angle of the frontend to the horizontal axis around 40°. The presence as well as the intensity of the laser engraving can be proper detected as shown in the screen shots.