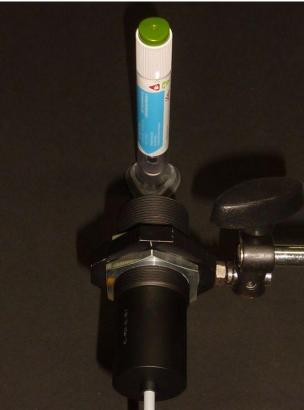

## 1. Color mark detection on a plastic cartridge

A green color mark should be detected on a corrugated white plastic cartridge. For this purpose a color sensor type SPECTRO-3-FIO-SLE in connection with an optical fiber type R-S-R1.1-(3x0.5)-1200-67° and an optical front end type KL-M34-XL-R1.1. At this, the distance from the optical front end to the color mark is approximately 85mm and the spot size at this distance is around 5mm x 0.8mm. The color mark can be proper detected; even the color mark is partly scratched. The color mark can be proper