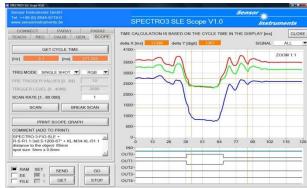

## 1. Color mark detection on a plastic cartridge

A green color mark should be detected on a corrugated white plastic cartridge. For this purpose a color sensor type SPECTRO-3-FIO-SLE in connection with an optical fiber type R-S-R1.1-(3x0.5)-1200-67° and an optical front end type KL-M34-XL-R1.1. At this, the distance from the optical front end to the color mark is approximately 85mm and the spot size at this distance is around 5mm x 0.8mm. The color mark can be proper detected; even the color mark is partly scratched. The color mark can be proper