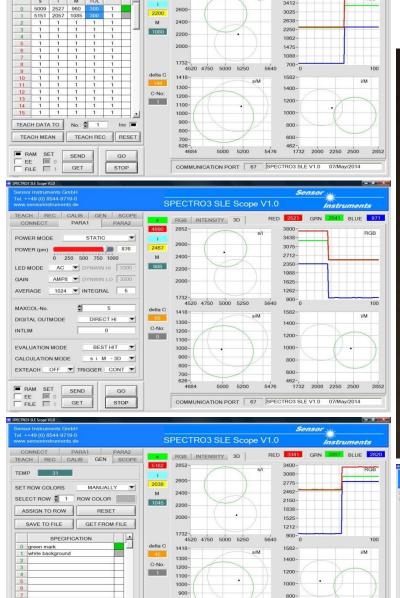

## 1. Color mark detection on a plastic cartridge

A green color mark should be detected on a corrugated white plastic cartridge. For this purpose a color sensor type SPECTRO-3-FIO-SLE in connection with an optical fiber type R-S-R1.1-(3x0.5)-1200-67° and an optical front end type KL-M34-XL-R1.1. At this, the distance from the optical front end to the color mark is approximately 85mm and the spot size at this distance is around 5mm x 0.8mm. The color mark can be proper detected; even the color mark is partly scratched. The color mark can be proper