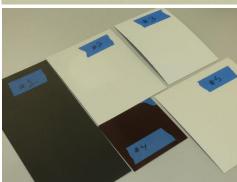

## 1. Color-gloss control of lacquered metal sheets

Lacquered metal sheets should be controlled in regards to the color and gloss. For this purpose, a color-gloss-structure sensor type **COAST-56-45°-VIS-IR4** is used. At this, the distance of the sensor to the object is approximately 56mm and the detecting range at this distance is around 20mm. The lacquered metal sheets can be proper detected as shown in the screen shots.