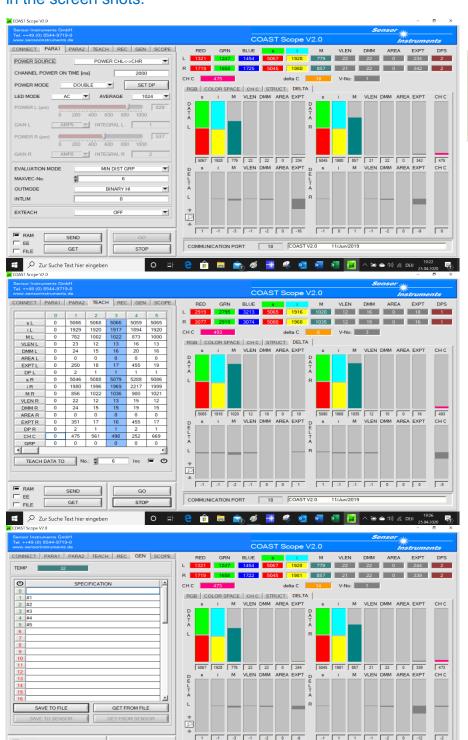

## 1. Color-gloss control of lacquered metal sheets

Lacquered metal sheets should be controlled in regards to the color and gloss. For this purpose, a color-gloss-structure sensor type **COAST-56-45°-VIS-IR4** is used. At this, the distance of the sensor to the object is approximately 56mm and the detecting range at this distance is around 20mm. The lacquered metal sheets can be proper detected as shown in the screen shots.

COAST V2.0

Zur Suche Text hier eingeben

(2)
(2)
(3)
(4)
(6)
(7)
(2)
(3)
(4)
(6)
(7)
(2)
(3)
(4)
(6)
(7)
(7)
(7)
(7)
(7)
(7)
(7)
(7)
(7)
(7)
(7)
(7)
(7)
(7)
(7)
(7)
(7)
(7)
(7)
(7)
(7)
(7)
(7)
(7)
(7)
(7)
(7)
(7)
(7)
(7)
(7)
(7)
(7)
(7)
(7)
(7)
(7)
(7)
(7)
(7)
(7)
(7)
(7)
(7)
(7)
(7)
(7)
(7)
(7)
(7)
(7)
(7)
(7)
(7)
(7)
(7)
(7)
(7)
(7)
(7)
(7)
(7)
(7)
(7)
(7)
(7)
(7)
(7)
(7)
(7)
(7)
(7)
(7)
(7)
(7)
(7)
(7)
(7)
(7)
(7)
(7)
(7)
(7)
(7)
(7)
(7)
(7)
(7)
(7)
(7)
(7)
(7)
(7)
(7)
(7)
(7)
(7)
(7)
(7)
(7)
(7)
(7)
(7)
(7)
(7)</