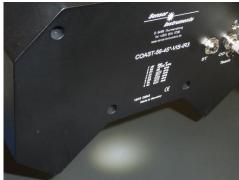

## 1. Color-gloss control of lacquered metal sheets

Lacquered metal sheets should be controlled in regards to the color and gloss. For this purpose, a color-gloss-structure sensor type **COAST-56-45°-VIS-IR4** is used. At this, the distance of the sensor to the object is approximately 56mm and the detecting range at this distance is around 20mm. The lacquered metal sheets can be proper detected as shown in the screen shots.