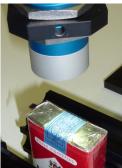

## 1. Seal control on cigarette boxes

On cigarette boxes the seal must be controlled, whether it is present or not. At this the cigarette

box as well as the seal is already packed into a transparent shiny plastic film. The color sensor **SPECTRO-3-30-POL** delivers the best results, because of the suppression of the direct reflection caused from the shiny transparent plastic film. The distance of the color sensor to the seal is approximately 30 mm. As shown in the respective screen shots, a proper detection of the seal is possible for all of the different cigarette boxes.