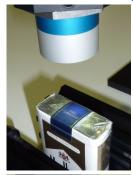

## 1. Seal control on cigarette boxes

On cigarette boxes the seal must be controlled, whether it is present or not. At this the cigarette

box as well as the seal is already packed into a transparent shiny plastic film. The color sensor **SPECTRO-3-30-POL** delivers the best results, because of the suppression of the direct reflection caused from the shiny transparent plastic film. The distance of the color sensor to the seal is approximately 30 mm. As shown in the respective screen shots, a proper detection of the seal is possible for all of the different cigarette boxes.