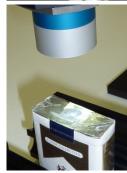

## 1. Seal control on cigarette boxes

On cigarette boxes the seal must be controlled, whether it is present or not. At this the cigarette

box as well as the seal is already packed into a transparent shiny plastic film. The color sensor **SPECTRO-3-30-POL** delivers the best results, because of the suppression of the direct reflection caused from the shiny transparent plastic film. The distance of the color sensor to the seal is approximately 30 mm. As shown in the respective screen shots, a proper detection of the seal is possible for all of the different cigarette boxes.