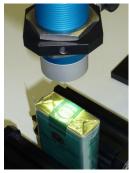

## 1. Seal control on cigarette boxes

On cigarette boxes the seal must be controlled, whether it is present or not. At this the cigarette

box as well as the seal is already packed into a transparent shiny plastic film. The color sensor **SPECTRO-3-30-POL** delivers the best results, because of the suppression of the direct reflection caused from the shiny transparent plastic film. The distance of the color sensor to the seal is approximately 30 mm. As shown in the respective screen shots, a proper detection of the seal is possible for all of the different cigarette boxes.