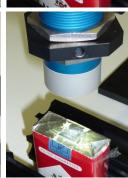

## 1. Seal control on cigarette boxes

On cigarette boxes the seal must be controlled, whether it is present or not. At this the cigarette

box as well as the seal is already packed into a transparent shiny plastic film. The color sensor **SPECTRO-3-30-POL** delivers the best results, because of the suppression of the direct reflection caused from the shiny transparent plastic film. The distance of the color sensor to the seal is approximately 30 mm. As shown in the respective screen shots, a proper detection of the seal is possible for all of the different cigarette boxes.