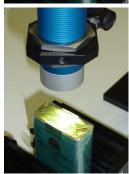

## 1. Seal control on cigarette boxes

On cigarette boxes the seal must be controlled, whether it is present or not. At this the cigarette

box as well as the seal is already packed into a transparent shiny plastic film. The color sensor **SPECTRO-3-30-POL** delivers the best results, because of the suppression of the direct reflection caused from the shiny transparent plastic film. The distance of the color sensor to the seal is approximately 30 mm. As shown in the respective screen shots, a proper detection of the seal is possible for all of the different cigarette boxes.