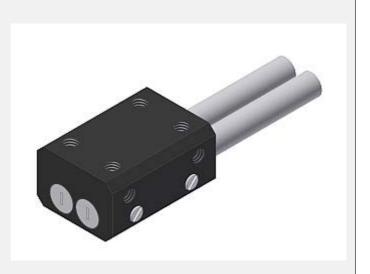

## MOUNT-R1.1/R1.1-0°/0°-7.5

Mounting unit for fiber optics of type D-S-R1.1-(3x0.5)-... or R-S-R1.1-(3x0.5)-...

- For mounting and optimum alignment of one transmitted light fiber optics type D-S-R1.1-(3x0.5)-... or of two reflected light fiber optics type R-S-R1.1-(3x0.5)-...
- Vertical mounting (0°/0°)
- Center distance of the two optics: 10.5mm
- Fixation of the fiber optics by means of plastic screws
- Various mounting possibilities
- Sturdy housing material (aluminum, anodized)
- Housing dimensions (LxWxH) approx. 30mm x 22mm x 15mm

#### **Product name:**

MOUNT-R1.1/R1.1-0°/0°-7.5

suitable for 1x transmitted light fiber optics D-S-R1.1-(3x0.5)-... or 2x reflected light fiber optics R-S-R1.1-(3x0.5)-...

This mounting unit including fiber optics is used in connection with a SPECTRO-1-FIO or a SPECTRO-2-FIO sensor for distance measurement according to the BICONE principle.