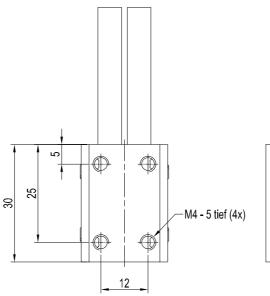

g dimensions (LxWxH) approx. 30mm x 22mm x 15mm





Design

#### **Product name:**

MOUNT-R1.1/R1.1-0°/0°-7.5

suitable for 1x transmitted light fiber optics D-S-R1.1-(3x0.5)-... or 2x reflected light fiber optics R-S-R1.1-(3x0.5)-...

This mounting unit including fiber optics is used in connection with a SPECTRO-1-FIO or a SPECTRO-2-FIO sensor for distance measurement according to the BICONE principle.



1x transmitted light fiber optics D-S-R1.1-(3x0.5)-... or 2x reflected light fiber optics R-S-R1.1-(3x0.5)-... (please order fiber optics separately)

Mounting possibilities (threaded M4)

Mounting holes for fixation of the fiber optics head, threaded M4, delivery includes slotted set screws (M4x4), at both sides

Sensor Instruments



# **Dimensions**

### MOUNT-R1.1/R1.1-0°/0°-7.5







All dimensions in mm