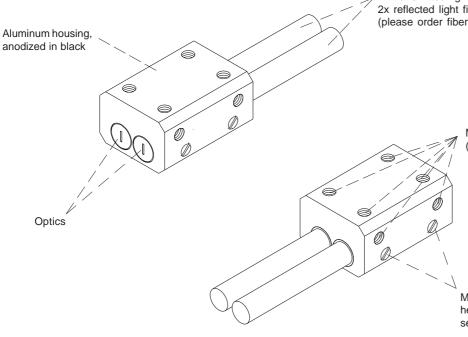

## MOUNT-R1.1/R1.1-0°/0°-7.5

Mounting unit for fiber optics of type D-S-R1.1-(3x0.5)-... or R-S-R1.1-(3x0.5)-...

- For mounting and optimum alignment of one transmitted light fiber optics type D-S-R1.1-(3x0.5)-... or of two reflected light fiber optics type R-S-R1.1-(3x0.5)-...
- Vertical mounting (0°/0°)
- Center distance of the two optics: 10.5mm
- Fixation of the fiber optics by means of plastic screws
- Various mounting possibilities
- Sturdy housing material (aluminum, anodized)
- Housing dimensions (LxWxH) approx. 30mm x 22mm x 15mm

1x transmitted light fiber optics D-S-R1.1-(3x0.5)-... or 2x reflected light fiber optics R-S-R1.1-(3x0.5)-... (please order fiber optics separately)

Mounting possibilities (threaded M4)

Mounting holes for fixation of the fiber optics head, threaded M4, delivery includes slotted set screws (M4x4), at both sides