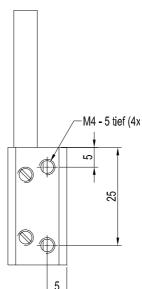

dimensions (LxWxH) approx. 30mm x 22mm x 15mm





Design

#### **Product name:**

MOUNT-R1.1/R1.1-0°/0°-7.5

suitable for 1x transmitted light fiber optics D-S-R1.1-(3x0.5)-... or 2x reflected light fiber optics R-S-R1.1-(3x0.5)-...

This mounting unit including fiber optics is used in connection with a SPECTRO-1-FIO or a SPECTRO-2-FIO sensor for distance measurement according to the BICONE principle.



1x transmitted light fiber optics D-S-R1.1-(3x0.5)-... or 2x reflected light fiber optics R-S-R1.1-(3x0.5)-... (please order fiber optics separately)

Mounting possibilities (threaded M4)

Mounting holes for fixation of the fiber optics head, threaded M4, delivery includes slotted set screws (M4x4), at both sides

Sensor Instruments



# **Dimensions**

### MOUNT-R1.1/R1.1-0°/0°-7.5







All dimensions in mm