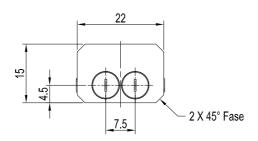

ing dimensions (LxWxH) approx. 30mm x 22mm x 15mm





Design

#### **Product name:**

MOUNT-R1.1/R1.1-0°/0°-7.5

suitable for 1x transmitted light fiber optics D-S-R1.1-(3x0.5)-... or 2x reflected light fiber optics R-S-R1.1-(3x0.5)-...

This mounting unit including fiber optics is used in connection with a SPECTRO-1-FIO or a SPECTRO-2-FIO sensor for distance measurement according to the BICONE principle.



1x transmitted light fiber optics D-S-R1.1-(3x0.5)-... or 2x reflected light fiber optics R-S-R1.1-(3x0.5)-... (please order fiber optics separately)

Mounting possibilities (threaded M4)

Mounting holes for fixation of the fiber optics head, threaded M4, delivery includes slotted set screws (M4x4), at both sides

Sensor Instruments



# **Dimensions**

### MOUNT-R1.1/R1.1-0°/0°-7.5







All dimensions in mm