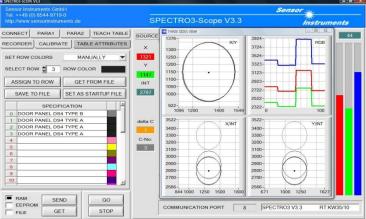

## 1. Color gloss differentiation of door interior components

Different colored interior parts must be differentiated.

The color differences between the respective components are relatively small but there is a good difference in the gloss factor due to the different structure of the part. There is a proper differentiation possible with the color-gloss sensor **SPECTRO-3-50-FCL** as shown in the screen shots. The distance from the sensor to the object is approximately 85 mm. The pictures shows the three different black components.