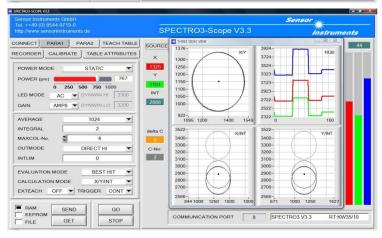

## 1. Color gloss differentiation of door interior components

Different colored interior parts must be differentiated.

The color differences between the respective components are relatively small but there is a good difference in the gloss factor due to the different structure of the part. There is a proper differentiation possible with the color-gloss sensor **SPECTRO-3-50-FCL** as shown in the screen shots. The distance from the sensor to the object is approximately 85 mm. The pictures shows the three different black components.