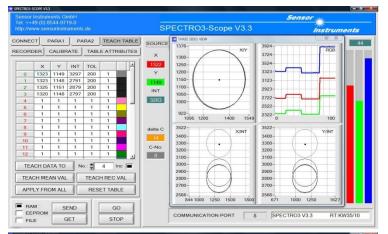

## 1. Color gloss differentiation of door interior components

Different colored interior parts must be differentiated.

The color differences between the respective components are relatively small but there is a good difference in the gloss factor due to the different structure of the part. There is a proper differentiation possible with the color-gloss sensor **SPECTRO-3-50-FCL** as shown in the screen shots. The distance from the sensor to the object is approximately 85 mm. The pictures shows the three different black components.