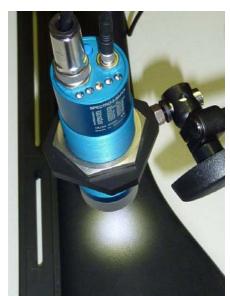

## 1. Color gloss differentiation of door interior components

Different colored interior parts must be differentiated.

The color differences between the respective components are relatively small but there is a good difference in the gloss factor due to the different structure of the part. There is a proper differentiation possible with the color-gloss sensor **SPECTRO-3-50-FCL** as shown in the screen shots. The distance from the sensor to the object is approximately 85 mm. The pictures shows the three different black components.