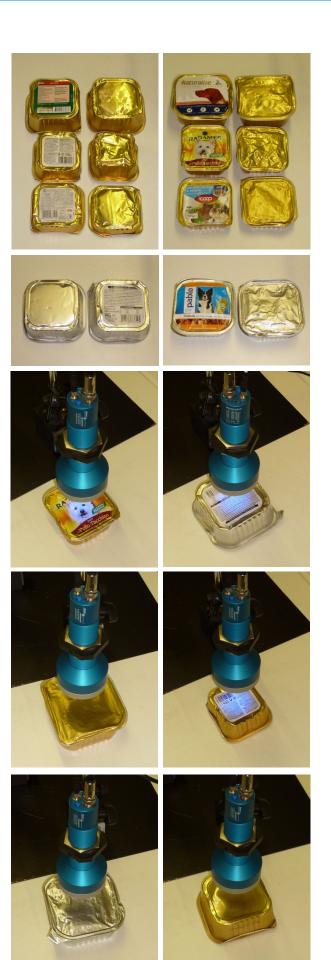

## 1. Fluorescent label detection on metal packages

The presence of paper labels should be detected on golden and silver colored metal boxes. At this, the basic material of the paper labels is fluorescent, thus a UV – color sensor type **SPECTRO-3-80-UV** is used. The distance of the sensor to the labels is approximately 80mm and the detecting range around 30mm in diameter. The presence of the labels should be checked on the top as well as on the bottom side. A proper detection of the different labels is possible as shown in the screen shots.