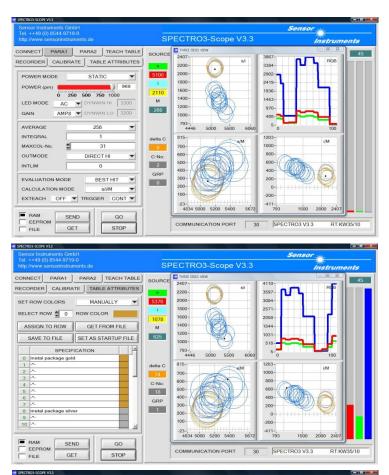

## 1. Fluorescent label detection on metal packages

The presence of paper labels should be detected on golden and silver colored metal boxes. At this, the basic material of the paper labels is fluorescent, thus a UV – color sensor type **SPECTRO-3-80-UV** is used. The distance of the sensor to the labels is approximately 80mm and the detecting range around 30mm in diameter. The presence of the labels should be checked on the top as well as on the bottom side. A proper detection of the different labels is possible as shown in the screen shots.

| Sensor Instruments GmbH<br>Fel. ++49 (0) 8544-9719-0                                                                                                                                                                        |                                                                                                                                                                                                                                                                                                                                                                                                                                                                                                                                                                                                                                                                                                                                                                                                                                                                                                                                                                                                                                                                                                                                                                                                                                                                                                                                                                                                                                                                                                                                                                                                                                                                                                                                                                                                                                                                                                                                                                                                                                                                                                                                                                                                                                                                                                                                                                                                                                                                                                                                                                                                                                                                                                                                                                                                                                      | Sensor 🙀                                                                                                                                                                                                                                                                                                                                                                                                                                                                                                                                                                                                                                                                                                                                                                                                                                                                                                                                                                                                                                                                                                                                                                                                                                                                                                                                                                                                                                                                                                                                                                                                                                                                                                                                                                                                                                                                                                                                                                                                                                                                                                                                                                                                                                                                                                                                                                                                                                                                                                                                                                                                                                                                                                                                                                                                                                                                                                                                                                                                                                                                                                                                                                                   |
|-----------------------------------------------------------------------------------------------------------------------------------------------------------------------------------------------------------------------------|--------------------------------------------------------------------------------------------------------------------------------------------------------------------------------------------------------------------------------------------------------------------------------------------------------------------------------------------------------------------------------------------------------------------------------------------------------------------------------------------------------------------------------------------------------------------------------------------------------------------------------------------------------------------------------------------------------------------------------------------------------------------------------------------------------------------------------------------------------------------------------------------------------------------------------------------------------------------------------------------------------------------------------------------------------------------------------------------------------------------------------------------------------------------------------------------------------------------------------------------------------------------------------------------------------------------------------------------------------------------------------------------------------------------------------------------------------------------------------------------------------------------------------------------------------------------------------------------------------------------------------------------------------------------------------------------------------------------------------------------------------------------------------------------------------------------------------------------------------------------------------------------------------------------------------------------------------------------------------------------------------------------------------------------------------------------------------------------------------------------------------------------------------------------------------------------------------------------------------------------------------------------------------------------------------------------------------------------------------------------------------------------------------------------------------------------------------------------------------------------------------------------------------------------------------------------------------------------------------------------------------------------------------------------------------------------------------------------------------------------------------------------------------------------------------------------------------------|--------------------------------------------------------------------------------------------------------------------------------------------------------------------------------------------------------------------------------------------------------------------------------------------------------------------------------------------------------------------------------------------------------------------------------------------------------------------------------------------------------------------------------------------------------------------------------------------------------------------------------------------------------------------------------------------------------------------------------------------------------------------------------------------------------------------------------------------------------------------------------------------------------------------------------------------------------------------------------------------------------------------------------------------------------------------------------------------------------------------------------------------------------------------------------------------------------------------------------------------------------------------------------------------------------------------------------------------------------------------------------------------------------------------------------------------------------------------------------------------------------------------------------------------------------------------------------------------------------------------------------------------------------------------------------------------------------------------------------------------------------------------------------------------------------------------------------------------------------------------------------------------------------------------------------------------------------------------------------------------------------------------------------------------------------------------------------------------------------------------------------------------------------------------------------------------------------------------------------------------------------------------------------------------------------------------------------------------------------------------------------------------------------------------------------------------------------------------------------------------------------------------------------------------------------------------------------------------------------------------------------------------------------------------------------------------------------------------------------------------------------------------------------------------------------------------------------------------------------------------------------------------------------------------------------------------------------------------------------------------------------------------------------------------------------------------------------------------------------------------------------------------------------------------------------------------|
| ittp://www.sensorinstruments.de                                                                                                                                                                                             | SPECTRO3-Scope V3.3                                                                                                                                                                                                                                                                                                                                                                                                                                                                                                                                                                                                                                                                                                                                                                                                                                                                                                                                                                                                                                                                                                                                                                                                                                                                                                                                                                                                                                                                                                                                                                                                                                                                                                                                                                                                                                                                                                                                                                                                                                                                                                                                                                                                                                                                                                                                                                                                                                                                                                                                                                                                                                                                                                                                                                                                                  | Instruments                                                                                                                                                                                                                                                                                                                                                                                                                                                                                                                                                                                                                                                                                                                                                                                                                                                                                                                                                                                                                                                                                                                                                                                                                                                                                                                                                                                                                                                                                                                                                                                                                                                                                                                                                                                                                                                                                                                                                                                                                                                                                                                                                                                                                                                                                                                                                                                                                                                                                                                                                                                                                                                                                                                                                                                                                                                                                                                                                                                                                                                                                                                                                                                |
| DNNECT PARA1 PARA2 TEACH TABLE   ECORDER CALIBRATE TABLE ATTRIBUTES   VET ROW COLORS MANUALLY Image: Color Color   VELECT ROW 0 ROW COLOR Image: Color Color   ASSIGN TO ROW GET FROM FILE SAVE TO FILE SET AS STARTUP FILE | SOURCE 2407 50<br>2407 50<br>5200 2000 50<br>1880 10<br>1264 1000 4<br>M 1200 50<br>1200 50<br>10                                                                                                                                                                                                                                      |                                                                                                                                                                                                                                                                                                                                                                                                                                                                                                                                                                                                                                                                                                                                                                                                                                                                                                                                                                                                                                                                                                                                                                                                                                                                                                                                                                                                                                                                                                                                                                                                                                                                                                                                                                                                                                                                                                                                                                                                                                                                                                                                                                                                                                                                                                                                                                                                                                                                                                                                                                                                                                                                                                                                                                                                                                                                                                                                                                                                                                                                                                                                                                                            |
| SPECIFICATION   0 metal package gold   1 ~   2 ~   3 ~   4 ~   5 ~   6 ~   7 ~   8 metal package alver   9 ~   10 ~                                                                                                         | detta C<br>20<br>GRP<br>1<br>334 6500 5500 6000<br>15<br>000-<br>000-<br>000-<br>000-<br>000-<br>000-<br>000-<br>000-<br>000-<br>000-<br>000-<br>000-<br>000-<br>000-<br>000-<br>000-<br>000-<br>000-<br>000-<br>000-<br>000-<br>000-<br>000-<br>000-<br>000-<br>000-<br>000-<br>000-<br>000-<br>000-<br>000-<br>000-<br>000-<br>000-<br>000-<br>000-<br>000-<br>000-<br>000-<br>000-<br>000-<br>000-<br>000-<br>000-<br>000-<br>000-<br>000-<br>000-<br>000-<br>000-<br>000-<br>000-<br>000-<br>000-<br>000-<br>000-<br>000-<br>000-<br>000-<br>000-<br>000-<br>000-<br>000-<br>000-<br>000-<br>000-<br>000-<br>000-<br>000-<br>000-<br>000-<br>000-<br>000-<br>000-<br>000-<br>000-<br>000-<br>000-<br>000-<br>000-<br>000-<br>000-<br>000-<br>000-<br>000-<br>000-<br>000-<br>000-<br>000-<br>000-<br>000-<br>000-<br>000-<br>000-<br>000-<br>000-<br>000-<br>000-<br>000-<br>000-<br>000-<br>000-<br>000-<br>000-<br>000-<br>000-<br>000-<br>000-<br>000-<br>000-<br>000-<br>000-<br>000-<br>000-<br>000-<br>000-<br>000-<br>000-<br>000-<br>000-<br>000-<br>000-<br>000-<br>000-<br>000-<br>000-<br>000-<br>000-<br>000-<br>000-<br>000-<br>000-<br>000-<br>000-<br>000-<br>000-<br>000-<br>000-<br>000-<br>000-<br>000-<br>000-<br>000-<br>000-<br>000-<br>000-<br>000-<br>000-<br>000-<br>000-<br>000-<br>000-<br>000-<br>000-<br>000-<br>000-<br>000-<br>000-<br>000-<br>000-<br>000-<br>000-<br>000-<br>000-<br>000-<br>000-<br>000-<br>000-<br>000-<br>000-<br>000-<br>000-<br>000-<br>000-<br>000-<br>000-<br>000-<br>000-<br>000-<br>000-<br>000-<br>000-<br>000-<br>000-<br>000-<br>000-<br>000-<br>000-<br>000-<br>000-<br>000-<br>000-<br>000-<br>000-<br>000-<br>000-<br>000-<br>000-<br>000-<br>000-<br>000-<br>000-<br>000-<br>000-<br>000-<br>000-<br>000-<br>000-<br>000-<br>000-<br>000-<br>000-<br>000-<br>000-<br>000-<br>000-<br>000-<br>000-<br>000-<br>000-<br>000-<br>000-<br>000-<br>000-<br>000-<br>000-<br>000-<br>000-<br>000-<br>000-<br>000-<br>000-<br>000-<br>000-<br>000-<br>000-<br>000-<br>000-<br>000-<br>000-<br>000-<br>000-<br>000-<br>000-<br>000-<br>000-<br>000-<br>000-<br>000-<br>000-<br>000-<br>000-<br>000-<br>000-<br>000-<br>000-<br>000-<br>000-<br>000-<br>000-<br>000-<br>000-<br>000-<br>000-<br>000-<br>000-<br>000-<br>000-<br>000-<br>000-<br>000-<br>000-<br>000-<br>000-<br>000-<br>000-<br>000-<br>000-<br>000-<br>000-<br>000-<br>000-<br>000-<br>000-<br>000-<br>000-<br>000-<br>000-<br>000-<br>000-<br>000-<br>000-<br>000-<br>000-<br>000-<br>000-<br>000-<br>000-<br>000-<br>000-<br>000-<br>000-<br>000-<br>000-<br>000-<br>000-<br>000-<br>000-<br>000-<br>000-<br>000-<br>000-<br>000-<br>000-<br>000-<br>000-<br>000-<br>000-<br>000-<br>000-<br>000-<br>000-<br>000-<br>000-<br>000-<br>000-<br>000-<br>000-<br>000-<br>000-<br>000-<br>000-<br>000-<br>00- | 5-0 100<br>1000-<br>1000-<br>1000-<br>1000-<br>1000-<br>1000-<br>1000-<br>1000-<br>1000-<br>1000-<br>1000-<br>1000-<br>1000-<br>1000-<br>1000-<br>1000-<br>1000-<br>1000-<br>1000-<br>1000-<br>1000-<br>1000-<br>1000-<br>1000-<br>1000-<br>1000-<br>1000-<br>1000-<br>1000-<br>1000-<br>1000-<br>1000-<br>1000-<br>1000-<br>1000-<br>1000-<br>1000-<br>1000-<br>1000-<br>1000-<br>1000-<br>1000-<br>1000-<br>1000-<br>1000-<br>1000-<br>1000-<br>1000-<br>1000-<br>1000-<br>1000-<br>1000-<br>1000-<br>1000-<br>1000-<br>1000-<br>1000-<br>1000-<br>1000-<br>1000-<br>1000-<br>1000-<br>1000-<br>1000-<br>1000-<br>1000-<br>1000-<br>1000-<br>1000-<br>1000-<br>1000-<br>1000-<br>1000-<br>1000-<br>1000-<br>1000-<br>1000-<br>1000-<br>1000-<br>1000-<br>1000-<br>1000-<br>1000-<br>1000-<br>1000-<br>1000-<br>1000-<br>1000-<br>1000-<br>1000-<br>1000-<br>1000-<br>1000-<br>1000-<br>1000-<br>1000-<br>1000-<br>1000-<br>1000-<br>1000-<br>1000-<br>1000-<br>1000-<br>1000-<br>1000-<br>1000-<br>1000-<br>1000-<br>1000-<br>1000-<br>1000-<br>1000-<br>1000-<br>1000-<br>1000-<br>1000-<br>1000-<br>1000-<br>1000-<br>1000-<br>1000-<br>1000-<br>1000-<br>1000-<br>1000-<br>1000-<br>1000-<br>1000-<br>1000-<br>1000-<br>1000-<br>1000-<br>1000-<br>1000-<br>1000-<br>1000-<br>1000-<br>1000-<br>1000-<br>1000-<br>1000-<br>1000-<br>1000-<br>1000-<br>1000-<br>1000-<br>1000-<br>1000-<br>1000-<br>1000-<br>1000-<br>1000-<br>1000-<br>1000-<br>1000-<br>1000-<br>1000-<br>1000-<br>1000-<br>1000-<br>1000-<br>1000-<br>1000-<br>1000-<br>1000-<br>1000-<br>1000-<br>1000-<br>1000-<br>1000-<br>1000-<br>1000-<br>1000-<br>1000-<br>1000-<br>1000-<br>1000-<br>1000-<br>1000-<br>1000-<br>1000-<br>1000-<br>1000-<br>1000-<br>1000-<br>1000-<br>1000-<br>1000-<br>1000-<br>1000-<br>1000-<br>1000-<br>1000-<br>1000-<br>1000-<br>1000-<br>1000-<br>1000-<br>1000-<br>1000-<br>1000-<br>1000-<br>1000-<br>1000-<br>1000-<br>1000-<br>1000-<br>1000-<br>1000-<br>1000-<br>1000-<br>1000-<br>1000-<br>1000-<br>1000-<br>1000-<br>1000-<br>1000-<br>1000-<br>1000-<br>1000-<br>1000-<br>1000-<br>1000-<br>1000-<br>1000-<br>1000-<br>1000-<br>1000-<br>1000-<br>1000-<br>1000-<br>1000-<br>1000-<br>1000-<br>1000-<br>1000-<br>1000-<br>1000-<br>1000-<br>1000-<br>1000-<br>1000-<br>1000-<br>1000-<br>1000-<br>1000-<br>1000-<br>1000-<br>1000-<br>1000-<br>1000-<br>1000-<br>1000-<br>1000-<br>1000-<br>1000-<br>1000-<br>1000-<br>1000-<br>1000-<br>1000-<br>1000-<br>1000-<br>1000-<br>1000-<br>1000-<br>1000-<br>1000-<br>1000-<br>1000-<br>1000-<br>1000-<br>1000-<br>1000-<br>1000-<br>1000-<br>1000-<br>1000-<br>1000-<br>1000-<br>1000-<br>1000-<br>1000-<br>1000-<br>1000-<br>1000-<br>1000-<br>1000-<br>1000-<br>1000-<br>1000-<br>1000-<br>1000-<br>1000-<br>1000-<br>1000-<br>1000-<br>1000-<br>1000-<br>1000-<br>1000-<br>1000-<br>1000-<br>1000-<br>1000-<br>1000-<br>1000-<br>1000-<br>1000-<br>1000-<br>1000-<br>1000-<br>1000-<br>1000-<br>1000-<br>1000-<br>1000-<br>1000-<br>1000-<br>1000-<br>1000-<br>1000-<br>1000-<br>1000-<br>1000-<br>1000-<br>1000-<br>1000-<br>1000-<br>1000-<br>1000-<br>1000-<br>1000-<br>1000-<br>1000-<br>1000-<br>1000-<br>1000-<br>1000 |