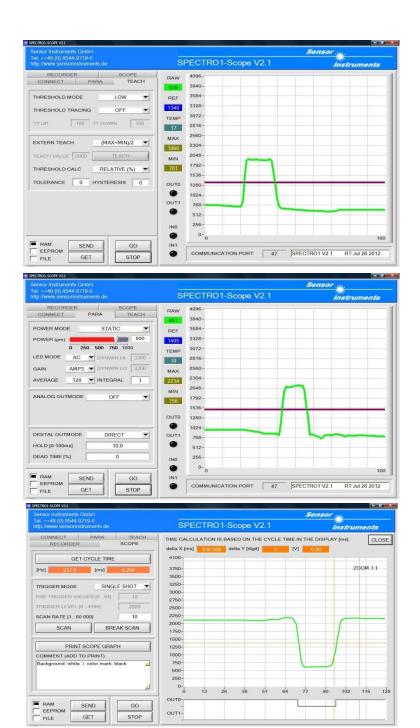

## 1. Detection of different color marks on different plastic tubes

Different color marks should be detected on different plastic tubes. For this purpose a contrast sensor type **SPECTRO-1-FIO** in connection with an optical fiber type **R-S-R2.1-(6x1)-1200-67°** and an optical front end type **KL-8** are used. The distance from the probe to the color mark is approximately 11mm and the spot size at this distance is around 4mm x 0.7mm. As shown in the screen shots, the color marks can be proper detected.