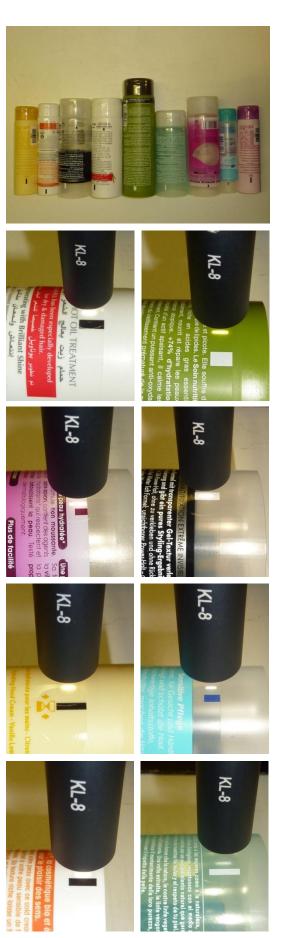

## 1. Detection of different color marks on different plastic tubes

Different color marks should be detected on different plastic tubes. For this purpose a contrast sensor type **SPECTRO-1-FIO** in connection with an optical fiber type **R-S-R2.1-(6x1)-1200-67°** and an optical front end type **KL-8** are used. The distance from the probe to the color mark is approximately 11mm and the spot size at this distance is around 4mm x 0.7mm. As shown in the screen shots, the color marks can be proper detected.