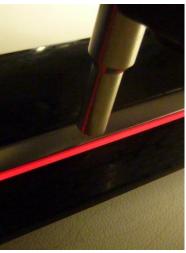

## **1.** Detection of red and white diffuse light on interior components

The diffuse red and white light should be detected on interior components. For this purpose a color sensor type **SPECTRO-3-FIO-JR** in connection with an optical fiber type **R-S-A3.0-(3.0)-1200-67°** are used. The distance from the optical fiber to the diffuse lightning rod is approximately 5mm and the detecting range at this distance is around 6mm in diameter. As shown in the screen shots, the white as well as the red diffuse lightning source can be proper detected.