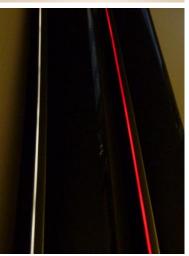

## **1.** Detection of red and white diffuse light on interior components

The diffuse red and white light should be detected on interior components. For this purpose a color sensor type **SPECTRO-3-FIO-JR** in connection with an optical fiber type **R-S-A3.0-(3.0)-1200-67°** are used. The distance from the optical fiber to the diffuse lightning rod is approximately 5mm and the detecting range at this distance is around 6mm in diameter. As shown in the screen shots, the white as well as the red diffuse lightning source can be proper detected.