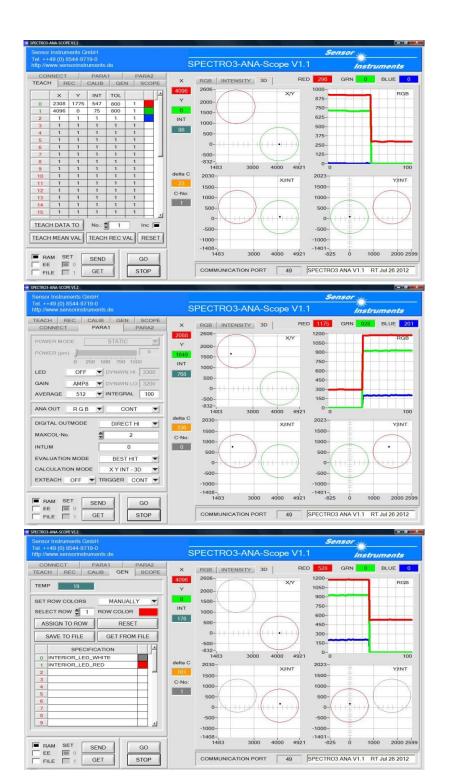

## **1.** Detection of red and white diffuse light on interior components

The diffuse red and white light should be detected on interior components. For this purpose a color sensor type **SPECTRO-3-FIO-JR** in connection with an optical fiber type **R-S-A3.0-(3.0)-1200-67°** are used. The distance from the optical fiber to the diffuse lightning rod is approximately 5mm and the detecting range at this distance is around 6mm in diameter. As shown in the screen shots, the white as well as the red diffuse lightning source can be proper detected.