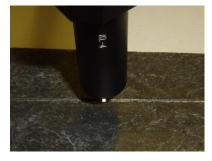

## 1. Color control of grooves on mdf plates

Grooves on mdf plates should be color controlled. For this purpose two color sensors type **SPECTRO-3-FIO-ANA** in connection with optical fibers **R-S-A1.1-(1.5)-1200-67°** and optical frontends type **KL-4-A1.1** are used. Each of the frontends is directed onto one flank of the groove. At this, the spot size has a diameter of 0.7mm at a distance of approximately 11mm to the groove. As shown in the screen shots, even small failures can be proper detected.