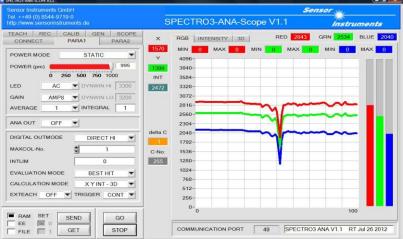

## 1. Color control of grooves on mdf plates

Grooves on mdf plates should be color controlled. For this purpose two color sensors type **SPECTRO-3-FIO-ANA** in connection with optical fibers **R-S-A1.1-(1.5)-1200-67°** and optical frontends type **KL-4-A1.1** are used. Each of the frontends is directed onto one flank of the groove. At this, the spot size has a diameter of 0.7mm at a distance of approximately 11mm to the groove. As shown in the screen shots, even small failures can be proper detected.