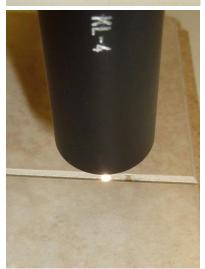

## 1. Color control of grooves on mdf plates

Grooves on mdf plates should be color controlled. For this purpose two color sensors type **SPECTRO-3-FIO-ANA** in connection with optical fibers **R-S-A1.1-(1.5)-1200-67°** and optical frontends type **KL-4-A1.1** are used. Each of the frontends is directed onto one flank of the groove. At this, the spot size has a diameter of 0.7mm at a distance of approximately 11mm to the groove. As shown in the screen shots, even small failures can be proper detected.