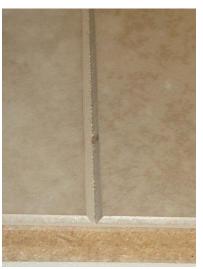

## 1. Color control of grooves on mdf plates

Grooves on mdf plates should be color controlled. For this purpose two color sensors type **SPECTRO-3-FIO-ANA** in connection with optical fibers **R-S-A1.1-(1.5)-1200-67°** and optical frontends type **KL-4-A1.1** are used. Each of the frontends is directed onto one flank of the groove. At this, the spot size has a diameter of 0.7mm at a distance of approximately 11mm to the groove. As shown in the screen shots, even small failures can be proper detected.