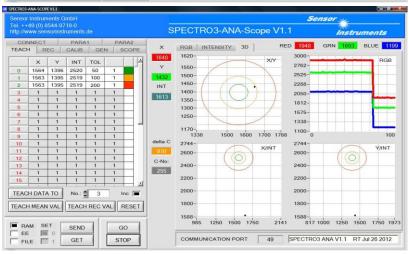

## 1. Color control of grooves on mdf plates

Grooves on mdf plates should be color controlled. For this purpose two color sensors type **SPECTRO-3-FIO-ANA** in connection with optical fibers **R-S-A1.1-(1.5)-1200-67°** and optical frontends type **KL-4-A1.1** are used. Each of the frontends is directed onto one flank of the groove. At this, the spot size has a diameter of 0.7mm at a distance of approximately 11mm to the groove. As shown in the screen shots, even small failures can be proper detected.