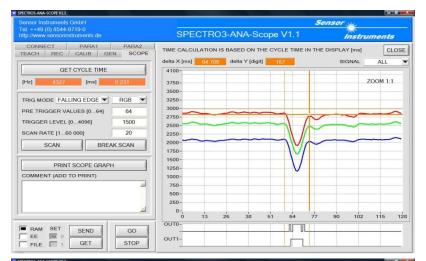

## 1. Color control of grooves on mdf plates

Grooves on mdf plates should be color controlled. For this purpose two color sensors type **SPECTRO-3-FIO-ANA** in connection with optical fibers **R-S-A1.1-(1.5)-1200-67°** and optical frontends type **KL-4-A1.1** are used. Each of the frontends is directed onto one flank of the groove. At this, the spot size has a diameter of 0.7mm at a distance of approximately 11mm to the groove. As shown in the screen shots, even small failures can be proper detected.