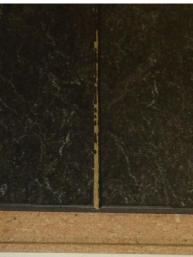

## 1. Color control of grooves on mdf plates

Grooves on mdf plates should be color controlled. For this purpose two color sensors type **SPECTRO-3-FIO-ANA** in connection with optical fibers **R-S-A1.1-(1.5)-1200-67°** and optical frontends type **KL-4-A1.1** are used. Each of the frontends is directed onto one flank of the groove. At this, the spot size has a diameter of 0.7mm at a distance of approximately 11mm to the groove. As shown in the screen shots, even small failures can be proper detected.