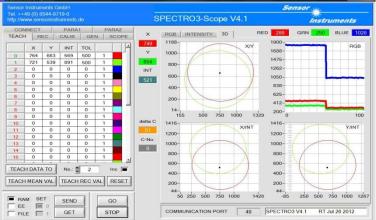

## 1. Plastic film presence control

The presence of a plastic film on an envelope should be controlled. It has to be taken into account that the glue stripe of the envelope is slightly fluorescent in the presence of UV light, whereas the matt plastic film (which covers the glue strip) absorbs the UV - light a bit. For this purpose a color sensor type **SPECTRO-3-30-UV** is used at a distance of around 20mm to the plastic film. The detecting range at this distance is approximately 12mm. As shown in the screen shots a proper detection of the plastic film is possible.