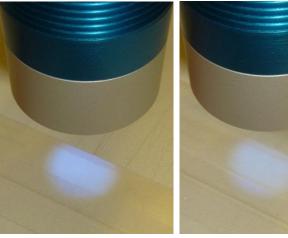

## 1. Plastic film presence control

The presence of a plastic film on an envelope should be controlled. It has to be taken into account that the glue stripe of the envelope is slightly fluorescent in the presence of UV light, whereas the matt plastic film (which covers the glue strip) absorbs the UV - light a bit. For this purpose a color sensor type **SPECTRO-3-30-UV** is used at a distance of around 20mm to the plastic film. The detecting range at this distance is approximately 12mm. As shown in the screen shots a proper detection of the plastic film is possible.