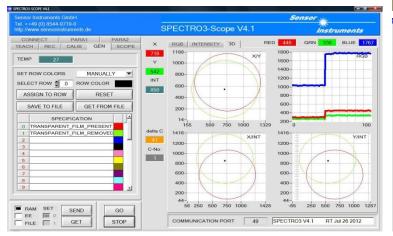

## 1. Plastic film presence control

The presence of a plastic film on an envelope should be controlled. It has to be taken into account that the glue stripe of the envelope is slightly fluorescent in the presence of UV light, whereas the matt plastic film (which covers the glue strip) absorbs the UV - light a bit. For this purpose a color sensor type **SPECTRO-3-30-UV** is used at a distance of around 20mm to the plastic film. The detecting range at this distance is approximately 12mm. As shown in the screen shots a proper detection of the plastic film is possible.