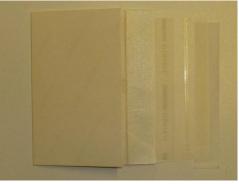

## 1. Plastic film presence control

The presence of a plastic film on an envelope should be controlled. It has to be taken into account that the glue stripe of the envelope is slightly fluorescent in the presence of UV light, whereas the matt plastic film (which covers the glue strip) absorbs the UV - light a bit. For this purpose a color sensor type **SPECTRO-3-30-UV** is used at a distance of around 20mm to the plastic film. The detecting range at this distance is approximately 12mm. As shown in the screen shots a proper detection of the plastic film is possible.