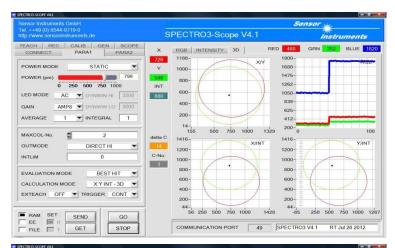

## 1. Plastic film presence control

The presence of a plastic film on an envelope should be controlled. It has to be taken into account that the glue stripe of the envelope is slightly fluorescent in the presence of UV light, whereas the matt plastic film (which covers the glue strip) absorbs the UV - light a bit. For this purpose a color sensor type **SPECTRO-3-30-UV** is used at a distance of around 20mm to the plastic film. The detecting range at this distance is approximately 12mm. As shown in the screen shots a proper detection of the plastic film is possible.