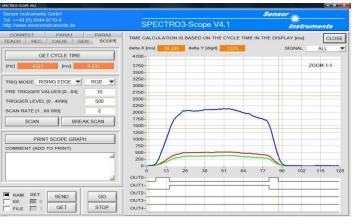

## 1. Plastic film presence control

The presence of a plastic film on an envelope should be controlled. It has to be taken into account that the glue stripe of the envelope is slightly fluorescent in the presence of UV light, whereas the matt plastic film (which covers the glue strip) absorbs the UV - light a bit. For this purpose a color sensor type **SPECTRO-3-30-UV** is used at a distance of around 20mm to the plastic film. The detecting range at this distance is approximately 12mm. As shown in the screen shots a proper detection of the plastic film is possible.