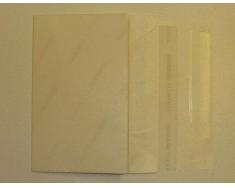

## 1. Plastic film presence control

The presence of a plastic film on an envelope should be controlled. It has to be taken into account that the glue stripe of the envelope is slightly fluorescent in the presence of UV light, whereas the matt plastic film (which covers the glue strip) absorbs the UV - light a bit. For this purpose a color sensor type **SPECTRO-3-30-UV** is used at a distance of around 20mm to the plastic film. The detecting range at this distance is approximately 12mm. As shown in the screen shots a proper detection of the plastic film is possible.