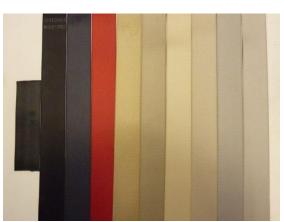

## 1. Color control of seat belts

The fabric of the seat belts should be color controlled. For this purpose a color sensor type **SPECTRO-3-30-DIL** is used. The distance to the fabric is approximately 30mm and the detecting range at this distance has a diameter of around 15mm. As shown in the screen shots, the fabrics can be proper color differentiated.