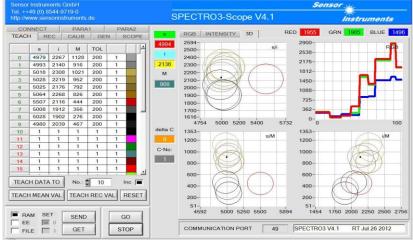

## 1. Color control of seat belts

The fabric of the seat belts should be color controlled. For this purpose a color sensor type **SPECTRO-3-30-DIL** is used. The distance to the fabric is approximately 30mm and the detecting range at this distance has a diameter of around 15mm. As shown in the screen shots, the fabrics can be proper color differentiated.

| el. ++49 (0) 8544-9719-0                         | SPECTRO3-Scope V4             | 4.4                                 |
|--------------------------------------------------|-------------------------------|-------------------------------------|
| ttp://www.sensorinstruments.de                   | SPECTRO3-Scope V4             | A. I Instruments                    |
| CONNECT PARA1 PARA2<br>TEACH REC CALIB GEN SCOPE | 8 RGB INTENSITY 3D            | RED 4089 GRN 4095 BLUE 2833         |
| TEMP 35                                          | 2500-                         | 9/i 3938-                           |
| SET ROW COLORS MANUALLY                          | 2400-                         | 3775-                               |
|                                                  | м 2200-                       | 3612-                               |
| SELECT ROW 🗐 9 ROW COLOR                         | 2100-                         | 3450-                               |
| ASSIGN TO ROW RESET                              | 2000-                         | 3288-                               |
| SAVE TO FILE GET FROM FILE                       | 1900-                         | 3125-                               |
|                                                  | 1700-                         | 2962-                               |
| SPECIFICATION                                    | 1616-,<br>4754 5000 5200 5400 | 5732 2800-0 100                     |
| 0 seat belt light gray<br>1 seat belt gray       | delta C 1353-                 | 1353-                               |
| 2 seat belt light beige                          | 51 1200-                      | s/M 1200-                           |
| 3 seat belt beige                                | 1200                          |                                     |
| 4 seat belt dark beige                           | C-No: 1000-                   | 1000-                               |
| 5 seat belt brown                                | 800-                          | 800-                                |
| 6 seat belt red<br>7 seat belt graphite blue     | 600-                          | 600-                                |
| seat belt graphite blue seat belt black I        |                               | 400-                                |
| 9 seat belt black II .                           | 400-                          | 400-                                |
| ······································           | 200-                          | 200-                                |
|                                                  | 51-                           | 0 5894 1454 1750 2000 2250 2500 275 |
| RAM SET SEND GO                                  | 4592 5000 5250 5500           | 0 5694 1454 1750 2000 2250 2500 275 |