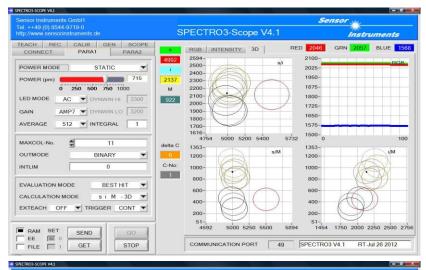

## 1. Color control of seat belts

The fabric of the seat belts should be color controlled. For this purpose a color sensor type **SPECTRO-3-30-DIL** is used. The distance to the fabric is approximately 30mm and the detecting range at this distance has a diameter of around 15mm. As shown in the screen shots, the fabrics can be proper color differentiated.