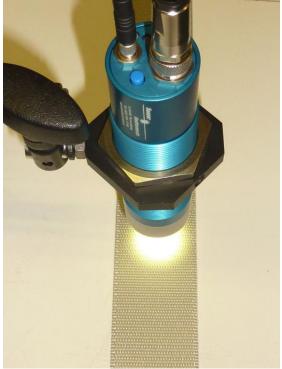

## 1. Color control of seat belts

The fabric of the seat belts should be color controlled. For this purpose a color sensor type **SPECTRO-3-30-DIL** is used. The distance to the fabric is approximately 30mm and the detecting range at this distance has a diameter of around 15mm. As shown in the screen shots, the fabrics can be proper color differentiated.