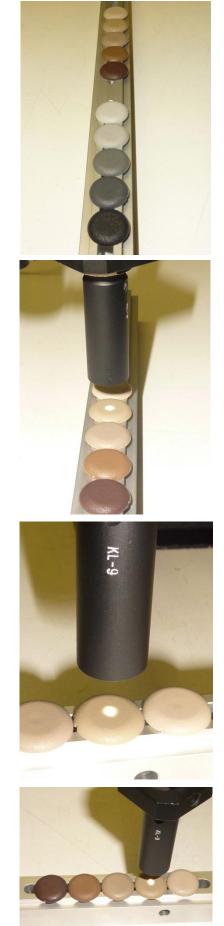

## **1. Color control of plastic pins**

Plastic pins which are used for seat belts should be color differentiated. For this purpose a color sensor type **SPECTRO-3-FIO-JR** in connection with an optical fiber type **R-S-A3.0-(3.0)-1200-67°** and an optical frontend type **KL-9-A3.0** are used. The distance of the optical frontend to the plastic pin surface is approximately 15mm and the spot size at this distance is around 2.5mm in diameter. As shown in the screen shots, a proper color differentiation of the plastic pins is possible.