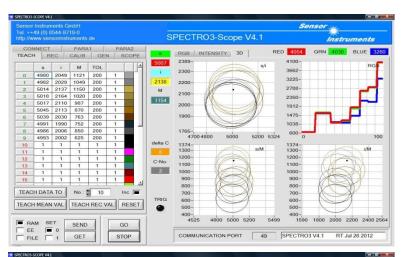

## **1. Color control of plastic pins**

Plastic pins which are used for seat belts should be color differentiated. For this purpose a color sensor type **SPECTRO-3-FIO-JR** in connection with an optical fiber type **R-S-A3.0-(3.0)-1200-67°** and an optical frontend type **KL-9-A3.0** are used. The distance of the optical frontend to the plastic pin surface is approximately 15mm and the spot size at this distance is around 2.5mm in diameter. As shown in the screen shots, a proper color differentiation of the plastic pins is possible.

|                                                                                                                                                                                                                                                                                                   | SPECTRO3-Scope V4.1                                                                                                                                                                                                                                                                                                                                                        | Instruments                                                                                                                                                                                                                                                                                                                                                                                                                                                                                                                                                                                                                                                                                                                                                                                                                                                                                                                                                                                                                                                                                                                                                                                                                                                                                                                                                                                                                                                                                                                                                                                                                                                                                                                                                                                                                                                                                                                                                                                                                                                                                                                                                                                                                                                                                                                                                                                                                                                                                                                                                                                                                                                                                                                           |
|---------------------------------------------------------------------------------------------------------------------------------------------------------------------------------------------------------------------------------------------------------------------------------------------------|----------------------------------------------------------------------------------------------------------------------------------------------------------------------------------------------------------------------------------------------------------------------------------------------------------------------------------------------------------------------------|---------------------------------------------------------------------------------------------------------------------------------------------------------------------------------------------------------------------------------------------------------------------------------------------------------------------------------------------------------------------------------------------------------------------------------------------------------------------------------------------------------------------------------------------------------------------------------------------------------------------------------------------------------------------------------------------------------------------------------------------------------------------------------------------------------------------------------------------------------------------------------------------------------------------------------------------------------------------------------------------------------------------------------------------------------------------------------------------------------------------------------------------------------------------------------------------------------------------------------------------------------------------------------------------------------------------------------------------------------------------------------------------------------------------------------------------------------------------------------------------------------------------------------------------------------------------------------------------------------------------------------------------------------------------------------------------------------------------------------------------------------------------------------------------------------------------------------------------------------------------------------------------------------------------------------------------------------------------------------------------------------------------------------------------------------------------------------------------------------------------------------------------------------------------------------------------------------------------------------------------------------------------------------------------------------------------------------------------------------------------------------------------------------------------------------------------------------------------------------------------------------------------------------------------------------------------------------------------------------------------------------------------------------------------------------------------------------------------------------------|
| CONNECT PARA1 PARA2<br>TEACH REC CALIB GEN SCOPE<br>TEMP 37<br>SET ROW COLORS MANUALLY<br>SELECT ROW 9 0 ROW COLOR<br>ASSIGN TO ROW RESET<br>SAVE TO FILE GET FROM FILE                                                                                                                           | PGB         INTENSITY         3D         RED           4080         2389         9/1         9/1         9/1           2000         9/1         9/1         9/1         9/1           2010         000         9/1         9/1         9/1           1111         2000         9/1         9/1         9/1           1111         9/00         9/1         9/1         9/1 | <b>3576</b> GRN <b>3608</b> BLUE <b>33</b><br>4100-<br>3662-<br>3225-<br>2768-<br>2350-<br>1912-<br>1475-                                                                                                                                                                                                                                                                                                                                                                                                                                                                                                                                                                                                                                                                                                                                                                                                                                                                                                                                                                                                                                                                                                                                                                                                                                                                                                                                                                                                                                                                                                                                                                                                                                                                                                                                                                                                                                                                                                                                                                                                                                                                                                                                                                                                                                                                                                                                                                                                                                                                                                                                                                                                                             |
| SPECIFICATION O seat belt pin light gray I seat belt pin light gray I seat belt pin light gray I seat belt pin light beige S seat belt pin belge G seat belt pin belge S seat belt pin dark belge S seat belt pin dark brown S seat belt pin dark brown S seat belt pin black II FRAM SET EE O SO | detta C<br>1765-<br>4700 4800<br>5000<br>5200 5324<br>1300-<br>C-No:<br>1100-<br>000-<br>900-<br>700-<br>TRIG<br>500-<br>4528 4800 5000 5200 5499                                                                                                                                                                                                                          | 1038-<br>600-<br>1020-<br>1100-<br>1000-<br>900-<br>900-<br>500-<br>1090-<br>1090-<br>1090-<br>1090-<br>1090-<br>1090-<br>1090-<br>1090-<br>1090-<br>1090-<br>1090-<br>1090-<br>1090-<br>1090-<br>1090-<br>1090-<br>1090-<br>1090-<br>1090-<br>1090-<br>1090-<br>1090-<br>1090-<br>1090-<br>1090-<br>1090-<br>1090-<br>1090-<br>1090-<br>1090-<br>1090-<br>1090-<br>1090-<br>1090-<br>1090-<br>1090-<br>1090-<br>1090-<br>1090-<br>1090-<br>1090-<br>1090-<br>1090-<br>1090-<br>1090-<br>1090-<br>1090-<br>1090-<br>1090-<br>1090-<br>1090-<br>1090-<br>1090-<br>1090-<br>1090-<br>1090-<br>1090-<br>1090-<br>1090-<br>1090-<br>1090-<br>1090-<br>1090-<br>1090-<br>1090-<br>1090-<br>1090-<br>1090-<br>1090-<br>1090-<br>1090-<br>1090-<br>1090-<br>1090-<br>1090-<br>1090-<br>1090-<br>1090-<br>1090-<br>1090-<br>1090-<br>1090-<br>1090-<br>1090-<br>1090-<br>1090-<br>1090-<br>1090-<br>1090-<br>1090-<br>1090-<br>1090-<br>1090-<br>1090-<br>1090-<br>1090-<br>1090-<br>1090-<br>1090-<br>1090-<br>1090-<br>1090-<br>1090-<br>1090-<br>1090-<br>1090-<br>1090-<br>1090-<br>1090-<br>1090-<br>1090-<br>1090-<br>1090-<br>1090-<br>1090-<br>1090-<br>1090-<br>1090-<br>1090-<br>1090-<br>1090-<br>1090-<br>1090-<br>1090-<br>1090-<br>1090-<br>1090-<br>1090-<br>1090-<br>1090-<br>1090-<br>1090-<br>1090-<br>1090-<br>1090-<br>1090-<br>1090-<br>1090-<br>1090-<br>1090-<br>1090-<br>1090-<br>1090-<br>1090-<br>1090-<br>1090-<br>1090-<br>1090-<br>1090-<br>1090-<br>1090-<br>1090-<br>1090-<br>1090-<br>1090-<br>1090-<br>1090-<br>1090-<br>1090-<br>1090-<br>1090-<br>1090-<br>1090-<br>1090-<br>1090-<br>1090-<br>1090-<br>1090-<br>1090-<br>1090-<br>1090-<br>1090-<br>1090-<br>1090-<br>1090-<br>1090-<br>1090-<br>1090-<br>1090-<br>1090-<br>1090-<br>1090-<br>1090-<br>1090-<br>1090-<br>1090-<br>1090-<br>1090-<br>1090-<br>1090-<br>1090-<br>1090-<br>1090-<br>1090-<br>1090-<br>1090-<br>1090-<br>1090-<br>1090-<br>1090-<br>1090-<br>1090-<br>1090-<br>1090-<br>1090-<br>1090-<br>1090-<br>1090-<br>1090-<br>1090-<br>1090-<br>1090-<br>1090-<br>1090-<br>1090-<br>1090-<br>1090-<br>1090-<br>1090-<br>1090-<br>1090-<br>1090-<br>1090-<br>1090-<br>1090-<br>1090-<br>1090-<br>1090-<br>1090-<br>1090-<br>1090-<br>1090-<br>1090-<br>1090-<br>1090-<br>1090-<br>1090-<br>1090-<br>1090-<br>1090-<br>1090-<br>1090-<br>1090-<br>1090-<br>1090-<br>1090-<br>1090-<br>1090-<br>1090-<br>1090-<br>1090-<br>1090-<br>1090-<br>1090-<br>1090-<br>1090-<br>1090-<br>1090-<br>1090-<br>1090-<br>1090-<br>1090-<br>1090-<br>1090-<br>1090-<br>1090-<br>1090-<br>1090-<br>1090-<br>1090-<br>1090-<br>1090-<br>1090-<br>1090-<br>1090-<br>1090-<br>1090-<br>1090-<br>1090-<br>1090-<br>1090-<br>1090-<br>1090-<br>1090-<br>1090- |