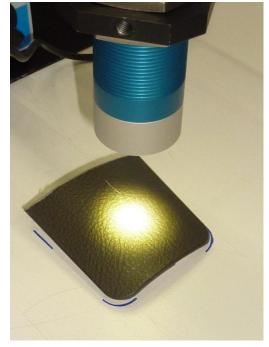

## 1. Color differentiation of plastic parts in the interior field

Gray plastic parts should be separated from dark gray plastic parts. For this purpose a color sensor type **SPECTRO-3-50-POL** is used. The distance from the color sensor to the plastic component is approximately 45mm. The detecting range at this distance is around 20mm. The plastic components can be proper differentiated as shown in the screen shots.