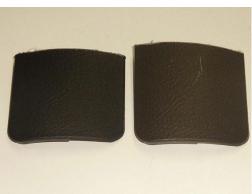

## 1. Color differentiation of plastic parts in the interior field

Gray plastic parts should be separated from dark gray plastic parts. For this purpose a color sensor type **SPECTRO-3-50-POL** is used. The distance from the color sensor to the plastic component is approximately 45mm. The detecting range at this distance is around 20mm. The plastic components can be proper differentiated as shown in the screen shots.