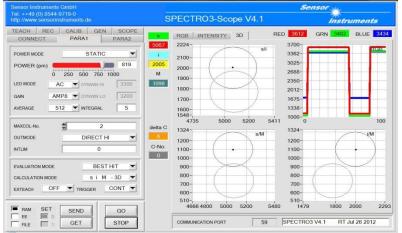

## 1. Color differentiation of plastic parts in the interior field

Gray plastic parts should be separated from dark gray plastic parts. For this purpose a color sensor type **SPECTRO-3-50-POL** is used. The distance from the color sensor to the plastic component is approximately 45mm. The detecting range at this distance is around 20mm. The plastic components can be proper differentiated as shown in the screen shots.