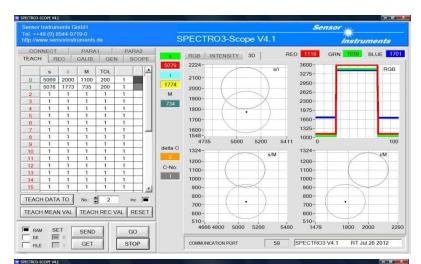

## 1. Color differentiation of plastic parts in the interior field

Gray plastic parts should be separated from dark gray plastic parts. For this purpose a color sensor type **SPECTRO-3-50-POL** is used. The distance from the color sensor to the plastic component is approximately 45mm. The detecting range at this distance is around 20mm. The plastic components can be proper differentiated as shown in the screen shots.

| ttp://www.sensorinstruments.de                                                                                                                                                                                                 | SPECTRO3-Scope V4.1                                                                                                                                                                                                                                                                                                                                                                                                                       | Instruments                                                                                                                                                                                                                                                                                                                                                                                                                                                                                                                                                                                                                                                                                                                                                                                                                                                                                                                                                                                                                                                                                                                                                                                                                                                                                                                                                                                                                                                                                                                                                                                                                                                                                                                                                                                                                                                                                                                                                                                                                                                                                                                                                                                                                                                                                                                                                                                                                                                                                                                                                                                                                                                                                                                                                                                                                                                                                                                                                                                                                                                                                                                                                                       |
|--------------------------------------------------------------------------------------------------------------------------------------------------------------------------------------------------------------------------------|-------------------------------------------------------------------------------------------------------------------------------------------------------------------------------------------------------------------------------------------------------------------------------------------------------------------------------------------------------------------------------------------------------------------------------------------|-----------------------------------------------------------------------------------------------------------------------------------------------------------------------------------------------------------------------------------------------------------------------------------------------------------------------------------------------------------------------------------------------------------------------------------------------------------------------------------------------------------------------------------------------------------------------------------------------------------------------------------------------------------------------------------------------------------------------------------------------------------------------------------------------------------------------------------------------------------------------------------------------------------------------------------------------------------------------------------------------------------------------------------------------------------------------------------------------------------------------------------------------------------------------------------------------------------------------------------------------------------------------------------------------------------------------------------------------------------------------------------------------------------------------------------------------------------------------------------------------------------------------------------------------------------------------------------------------------------------------------------------------------------------------------------------------------------------------------------------------------------------------------------------------------------------------------------------------------------------------------------------------------------------------------------------------------------------------------------------------------------------------------------------------------------------------------------------------------------------------------------------------------------------------------------------------------------------------------------------------------------------------------------------------------------------------------------------------------------------------------------------------------------------------------------------------------------------------------------------------------------------------------------------------------------------------------------------------------------------------------------------------------------------------------------------------------------------------------------------------------------------------------------------------------------------------------------------------------------------------------------------------------------------------------------------------------------------------------------------------------------------------------------------------------------------------------------------------------------------------------------------------------------------------------------|
| CONNECT PARAT PARA2<br>CALIB GEN SCOPE<br>TEMP 38<br>SET ROW COLORS MANUALLY<br>SELECT ROW 9 ROW COLOR<br>ASSIGN TO ROW RESET<br>SAVE TO FILE GET FROM FILE<br>0 dark gray<br>1 gray<br>2 3<br>4 5<br>5 6<br>6 7<br>7 8<br>9 9 | RGB INTENSITY 3D RED   2008 2224 30 840   2009 2000 34 34   1780 2000 34 34   1780 1800 500 5200 5411   1800 1200 510 5411 300 36   1800 1200 500 5200 5411 300 360 500 500 5411   1000 1000 000 500 5200 5411 300 360 500 500 5400 500 5400 5400 500 5480 5480 5000 5200 5480 5480 5480 5480 5480 5480 5480 5480 5480 5480 5480 5480 5480 5480 5480 5480 5480 5480 5480 5480 5480 5480 5480 5480 5480 5480 5480 5480 5480 5480 5480 5480 | D 1101 GRN 1006 BLUE 1055<br>3700-<br>33922-<br>2688-<br>2880-<br>2012-<br>1675-<br>1338-<br>1000-<br>0 100<br>1324-<br>1200-<br>1100-<br>1000-<br>0 100<br>1324-<br>1100-<br>1100-<br>1100-<br>1100-<br>1000-<br>1000-<br>1000-<br>1000-<br>1000-<br>1000-<br>1000-<br>1000-<br>1000-<br>1000-<br>1000-<br>1000-<br>1000-<br>1000-<br>1000-<br>1000-<br>1000-<br>1000-<br>1000-<br>1000-<br>1000-<br>1000-<br>1000-<br>1000-<br>1000-<br>1000-<br>1000-<br>1000-<br>1000-<br>1000-<br>1000-<br>1000-<br>1000-<br>1000-<br>1000-<br>1000-<br>1000-<br>1000-<br>1000-<br>1000-<br>1000-<br>1000-<br>1000-<br>1000-<br>1000-<br>1000-<br>1000-<br>1000-<br>1000-<br>1000-<br>1000-<br>1000-<br>1000-<br>1000-<br>1000-<br>1000-<br>1000-<br>1000-<br>1000-<br>1000-<br>1000-<br>1000-<br>1000-<br>1000-<br>1000-<br>1000-<br>1000-<br>1000-<br>1000-<br>1000-<br>1000-<br>1000-<br>1000-<br>1000-<br>1000-<br>1000-<br>1000-<br>1000-<br>1000-<br>1000-<br>1000-<br>1000-<br>1000-<br>1000-<br>1000-<br>1000-<br>1000-<br>1000-<br>1000-<br>1000-<br>1000-<br>1000-<br>1000-<br>1000-<br>1000-<br>1000-<br>1000-<br>1000-<br>1000-<br>1000-<br>1000-<br>1000-<br>1000-<br>1000-<br>1000-<br>1000-<br>1000-<br>1000-<br>1000-<br>1000-<br>1000-<br>1000-<br>1000-<br>1000-<br>1000-<br>1000-<br>1000-<br>1000-<br>1000-<br>1000-<br>1000-<br>1000-<br>1000-<br>1000-<br>1000-<br>1000-<br>1000-<br>1000-<br>1000-<br>1000-<br>1000-<br>1000-<br>1000-<br>1000-<br>1000-<br>1000-<br>1000-<br>1000-<br>1000-<br>1000-<br>1000-<br>1000-<br>1000-<br>1000-<br>1000-<br>1000-<br>1000-<br>1000-<br>1000-<br>1000-<br>1000-<br>1000-<br>1000-<br>1000-<br>1000-<br>1000-<br>1000-<br>1000-<br>1000-<br>1000-<br>1000-<br>1000-<br>1000-<br>1000-<br>1000-<br>1000-<br>1000-<br>1000-<br>1000-<br>1000-<br>1000-<br>1000-<br>1000-<br>1000-<br>1000-<br>1000-<br>1000-<br>1000-<br>1000-<br>1000-<br>1000-<br>1000-<br>1000-<br>1000-<br>1000-<br>1000-<br>1000-<br>1000-<br>1000-<br>1000-<br>1000-<br>1000-<br>1000-<br>1000-<br>1000-<br>1000-<br>1000-<br>1000-<br>1000-<br>1000-<br>1000-<br>1000-<br>1000-<br>1000-<br>1000-<br>1000-<br>1000-<br>1000-<br>1000-<br>1000-<br>1000-<br>1000-<br>1000-<br>1000-<br>1000-<br>1000-<br>1000-<br>1000-<br>1000-<br>1000-<br>1000-<br>1000-<br>1000-<br>1000-<br>1000-<br>1000-<br>1000-<br>1000-<br>1000-<br>1000-<br>1000-<br>1000-<br>1000-<br>1000-<br>1000-<br>1000-<br>1000-<br>1000-<br>1000-<br>1000-<br>1000-<br>1000-<br>1000-<br>1000-<br>1000-<br>1000-<br>1000-<br>1000-<br>1000-<br>1000-<br>1000-<br>1000-<br>1000-<br>1000-<br>1000-<br>1000-<br>1000-<br>1000-<br>1000-<br>1000-<br>1000-<br>1000-<br>1000-<br>1000-<br>1000-<br>1000-<br>1000-<br>1000-<br>1000-<br>1000-<br>1000-<br>1000-<br>1000-<br>1000-<br>1000-<br>1000-<br>1000-<br>1000-<br>1000-<br>1000-<br>1000-<br>1000-<br>1000-<br>1000-<br>1000-<br>1000-<br>1000-<br>1000-<br>1000-<br>1000-<br>1000-<br>1000-<br>1000-<br>1000-<br>1000-<br>1000-<br>1000-<br>1000-<br>1000-<br>1000-<br>1000-<br>1000-<br>1000-<br>1000-<br>1000-<br>1000-<br>1000-<br>1000-<br>1000-<br>1000-<br>1000-<br>1000-<br>1000-<br>1000-<br>1000-<br>1000-<br>1000-<br>100 |