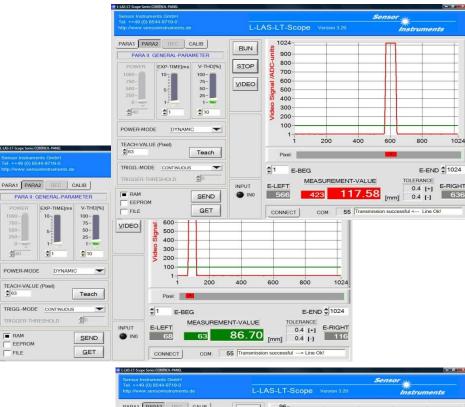

## 1. Vertical height control between a turned metal part and a press-bent part

The vertical height between a shiny turned metal part and a press-bent part should be measured immediately before welding. For this purpose a laser displacement sensor type L-LAS-LT-110-HD2 is used at a distance of approximately 87mm (118mm). The laser spot size at this distance is around 0.1mm (0.3mm). The distance can be proper measured as shown in the screen shots.

-

**4**40

RAM

FILE

EEPROM

86.10 [mm] 0.4 [-]

CONNECT COM: 55 Transmission successful ---> Line Ok!

98

E-LEFT

.

SEND

GET

56