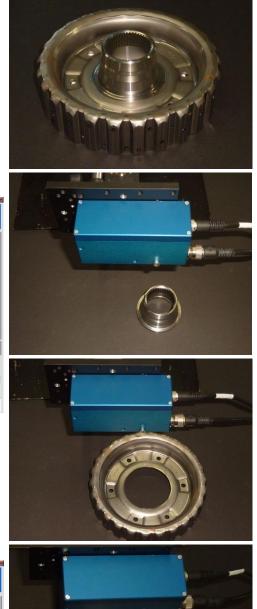

## 1. Vertical height control between a turned metal part and a press-bent part

The vertical height between a shiny turned metal part and a press-bent part should be measured immediately before welding. For this purpose a laser displacement sensor type L-LAS-LT-110-HD2 is used at a distance of approximately 87mm (118mm). The laser spot size at this distance is around 0.1mm (0.3mm). The distance can be proper measured as shown in the screen shots.