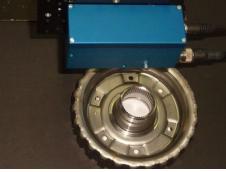

## 1. Vertical height control between a turned metal part and a press-bent part

The vertical height between a shiny turned metal part and a press-bent part should be measured immediately before welding. For this purpose a laser displacement sensor type L-LAS-LT-110-HD2 is used at a distance of approximately 87mm (118mm). The laser spot size at this distance is around 0.1mm (0.3mm). The distance can be proper measured as shown in the screen shots.