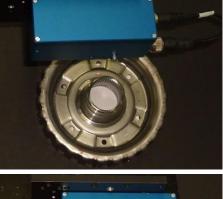

## 1. Vertical height control between a turned metal part and a press-bent part

The vertical height between a shiny turned metal part and a press-bent part should be measured immediately before welding. For this purpose a laser displacement sensor type L-LAS-LT-110-HD2 is used at a distance of approximately 87mm (118mm). The laser spot size at this distance is around 0.1mm (0.3mm). The distance can be proper measured as shown in the screen shots.