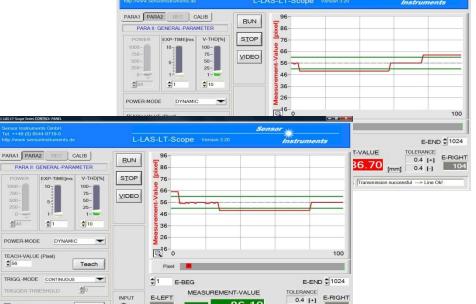

## 1. Vertical height control between a turned metal part and a press-bent part

The vertical height between a shiny turned metal part and a press-bent part should be measured immediately before welding. For this purpose a laser displacement sensor type L-LAS-LT-110-HD2 is used at a distance of approximately 87mm (118mm). The laser spot size at this distance is around 0.1mm (0.3mm). The distance can be proper measured as shown in the screen shots.

-

**4**40

RAM

FILE

EEPROM

86.10 [mm] 0.4 [-]

CONNECT COM: 55 Transmission successful ---> Line Ok!

98

E-LEFT

.

SEND

GET

56