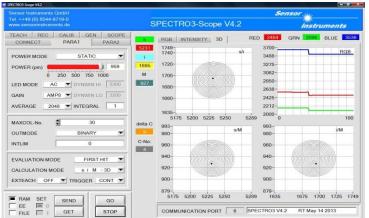

## 1. Gray scale control of screen printing plastic plates

The gray scale of screen printing plastic plates should be controlled. For this purpose a color sensor type **SPECTRO-3-FIO** in connection with an optical fiber type **R-S-R2.1-(6x1)-1200-67°** and an optical frontend **KL-8-R2.1** will be used. The distance of the optical frontend to the screen printing plastic surface is approximately 15mm and the spot size at this distance is around 6mm x 1mm. The angle of the optical axis of the frontend to the vertical axis is roughly 30°.