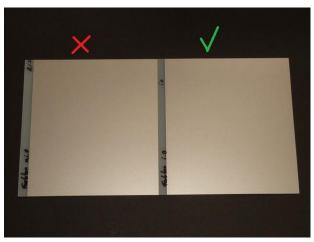

## 1. Gray scale control of screen printing plastic plates

The gray scale of screen printing plastic plates should be controlled. For this purpose a color sensor type **SPECTRO-3-FIO** in connection with an optical fiber type **R-S-R2.1-(6x1)-1200-67°** and an optical frontend **KL-8-R2.1** will be used. The distance of the optical frontend to the screen printing plastic surface is approximately 15mm and the spot size at this distance is around 6mm x 1mm. The angle of the optical axis of the frontend to the vertical axis is roughly 30°.