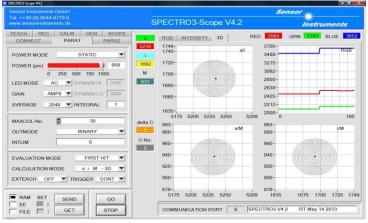

## 1. Gray scale control of screen printing plastic plates

The gray scale of screen printing plastic plates should be controlled. For this purpose a color sensor type **SPECTRO-3-FIO** in connection with an optical fiber type **R-S-R2.1-(6x1)-1200-67°** and an optical frontend **KL-8-R2.1** will be used. The distance of the optical frontend to the screen printing plastic surface is approximately 15mm and the spot size at this distance is around 6mm x 1mm. The angle of the optical axis of the frontend to the vertical axis is roughly 30°.