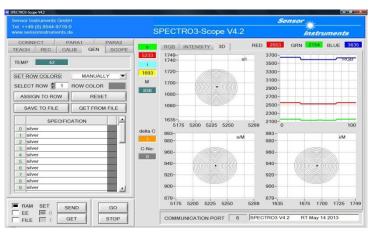

## 1. Gray scale control of screen printing plastic plates

The gray scale of screen printing plastic plates should be controlled. For this purpose a color sensor type **SPECTRO-3-FIO** in connection with an optical fiber type **R-S-R2.1-(6x1)-1200-67°** and an optical frontend **KL-8-R2.1** will be used. The distance of the optical frontend to the screen printing plastic surface is approximately 15mm and the spot size at this distance is around 6mm x 1mm. The angle of the optical axis of the frontend to the vertical axis is roughly 30°.