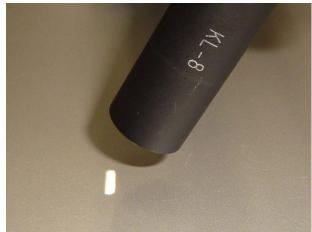

## 1. Gray scale control of screen printing plastic plates

The gray scale of screen printing plastic plates should be controlled. For this purpose a color sensor type **SPECTRO-3-FIO** in connection with an optical fiber type **R-S-R2.1-(6x1)-1200-67°** and an optical frontend **KL-8-R2.1** will be used. The distance of the optical frontend to the screen printing plastic surface is approximately 15mm and the spot size at this distance is around 6mm x 1mm. The angle of the optical axis of the frontend to the vertical axis is roughly 30°.