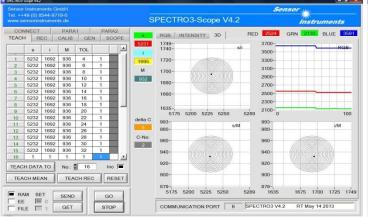

## 1. Gray scale control of screen printing plastic plates

The gray scale of screen printing plastic plates should be controlled. For this purpose a color sensor type **SPECTRO-3-FIO** in connection with an optical fiber type **R-S-R2.1-(6x1)-1200-67°** and an optical frontend **KL-8-R2.1** will be used. The distance of the optical frontend to the screen printing plastic surface is approximately 15mm and the spot size at this distance is around 6mm x 1mm. The angle of the optical axis of the frontend to the vertical axis is roughly 30°.