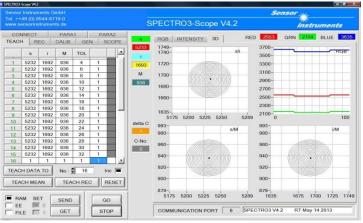

## 1. Gray scale control of screen printing plastic plates

The gray scale of screen printing plastic plates should be controlled. For this purpose a color sensor type **SPECTRO-3-FIO** in connection with an optical fiber type **R-S-R2.1-(6x1)-1200-67°** and an optical frontend **KL-8-R2.1** will be used. The distance of the optical frontend to the screen printing plastic surface is approximately 15mm and the spot size at this distance is around 6mm x 1mm. The angle of the optical axis of the frontend to the vertical axis is roughly 30°.