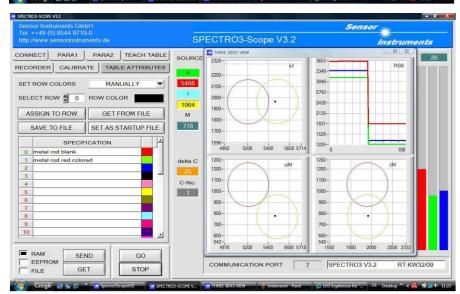

type **SPECTRO-3-FIO-CL** in connection with the optical fiber **R-S-A2.0-(2.5)-1200-67°** and the optical frontend **KL-3-A2.0** is used for the investigations. The distance of the frontend to the object is around 11mm. As shown in the screenshots the system delivers proper results.

CONNECT PARA1 PARA2 TEACH TABLE

RECORDER | CALIBRATE | TABLE ATTRIBUTES

SPECTRO3-Scope V3.2

THREE SIDES VIEW