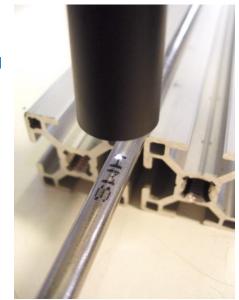

## 1. Color mark detection on aluminum tubes

A red color mark which is sprayed on an aluminum tube must be detected during the linear movement of the tube. Furthermore on another aluminum tube the black characters and figures should be detected, too. Due to the size of the figures and characters a fiber optic color sensor

type **SPECTRO-3-FIO-CL** in connection with the optical fiber **R-S-A2.0-(2.5)-1200-67°** and the optical frontend **KL-3-A2.0** is used for the investigations. The distance of the frontend to the object is around 11mm. As shown in the screenshots the system delivers proper results.