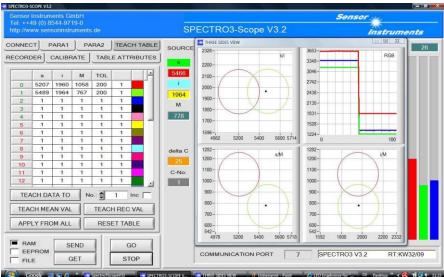

type **SPECTRO-3-FIO-CL** in connection with the optical fiber **R-S-A2.0-(2.5)-1200-67°** and the optical frontend **KL-3-A2.0** is used for the investigations. The distance of the frontend to the object is around 11mm. As shown in the screenshots the system delivers proper results.

CONNECT PARA1 PARA2 TEACH TABLE

RECORDER | CALIBRATE | TABLE ATTRIBUTES

SPECTRO3-Scope V3.2

THREE SIDES VIEW