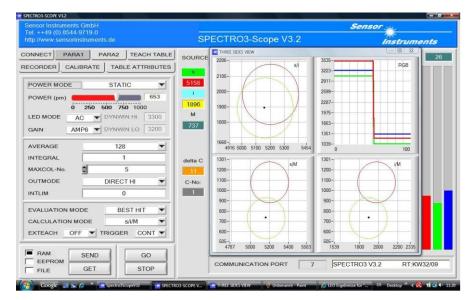

type **SPECTRO-3-FIO-CL** in connection with the optical fiber **R-S-A2.0-(2.5)-1200-67°** and the optical frontend **KL-3-A2.0** is used for the investigations. The distance of the frontend to the object is around 11mm. As shown in the screenshots the system delivers proper results.

CONNECT PARA1 PARA2 TEACH TABLE

RECORDER | CALIBRATE | TABLE ATTRIBUTES

SPECTRO3-Scope V3.2

THREE SIDES VIEW