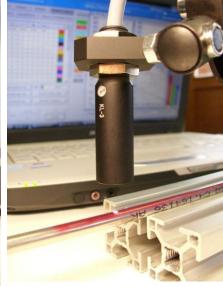

## 1. Color mark detection on aluminum tubes

A red color mark which is sprayed on an aluminum tube must be detected during the linear movement of the tube. Furthermore on another aluminum tube the black characters and figures should be detected, too. Due to the size of the figures and characters a fiber optic color sensor

type **SPECTRO-3-FIO-CL** in connection with the optical fiber **R-S-A2.0-(2.5)-1200-67°** and the optical frontend **KL-3-A2.0** is used for the investigations. The distance of the frontend to the object is around 11mm. As shown in the screenshots the system delivers proper results.