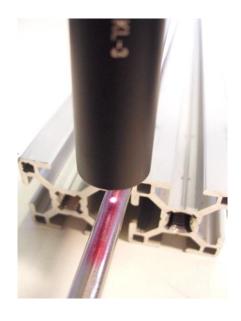

## 1. Color mark detection on aluminum tubes

A red color mark which is sprayed on an aluminum tube must be detected during the linear movement of the tube. Furthermore on another aluminum tube the black characters and figures should be detected, too. Due to the size of the figures and characters a fiber optic color sensor

type **SPECTRO-3-FIO-CL** in connection with the optical fiber **R-S-A2.0-(2.5)-1200-67°** and the optical frontend **KL-3-A2.0** is used for the investigations. The distance of the frontend to the object is around 11mm. As shown in the screenshots the system delivers proper results.