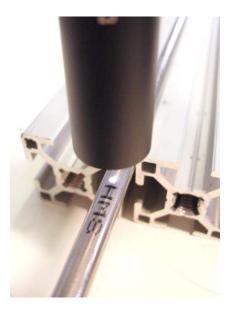

## 1. Color mark detection on aluminum tubes

A red color mark which is sprayed on an aluminum tube must be detected during the linear movement of the tube. Furthermore on another aluminum tube the black characters and figures should be detected, too. Due to the size of the figures and characters a fiber optic color sensor

type **SPECTRO-3-FIO-CL** in connection with the optical fiber **R-S-A2.0-(2.5)-1200-67°** and the optical frontend **KL-3-A2.0** is used for the investigations. The distance of the frontend to the object is around 11mm. As shown in the screenshots the system delivers proper results.