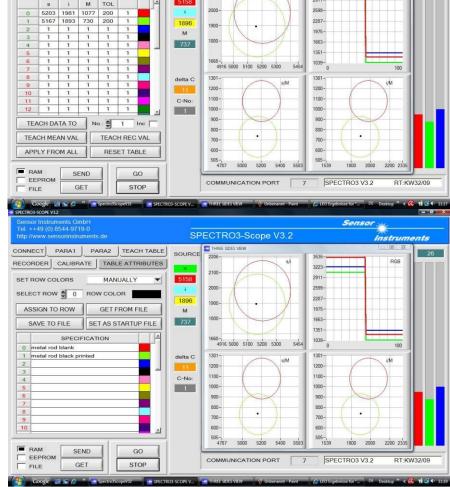

type **SPECTRO-3-FIO-CL** in connection with the optical fiber **R-S-A2.0-(2.5)-1200-67°** and the optical frontend **KL-3-A2.0** is used for the investigations. The distance of the frontend to the object is around 11mm. As shown in the screenshots the system delivers proper results.

CONNECT PARA1 PARA2 TEACH TABLE

RECORDER | CALIBRATE | TABLE ATTRIBUTES

SPECTRO3-Scope V3.2

THREE SIDES VIEW