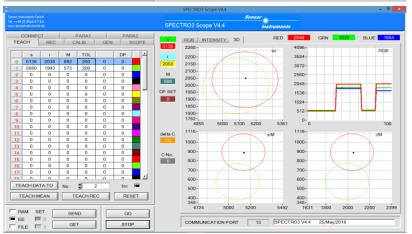

## 1. Differentiation of black finished metal rod and metal rod

Black bronzed metal rods should be distinguished from metal rods. For this purpose, a color sensor type **SPECTRO-3-FIO-JR** in connection with an optical fiber type **R-S-R2.1-(6x1)-1200-67°** and an optical front end type **KL-8-R2.1** is used. At this, the distance from the front end to the object is approximately 15mm and the spot size at this distance is around 6mm x 1mm. The black bronzed metal rods can be proper differentiated from the metal rods as shown in the screenshots.