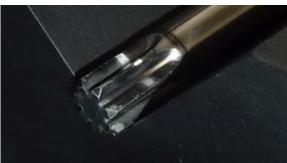

## 1. Differentiation of black finished metal rod and metal rod

Black bronzed metal rods should be distinguished from metal rods. For this purpose, a color sensor type **SPECTRO-3-FIO-JR** in connection with an optical fiber type **R-S-R2.1-(6x1)-1200-67°** and an optical front end type **KL-8-R2.1** is used. At this, the distance from the front end to the object is approximately 15mm and the spot size at this distance is around 6mm x 1mm. The black bronzed metal rods can be proper differentiated from the metal rods as shown in the screenshots.