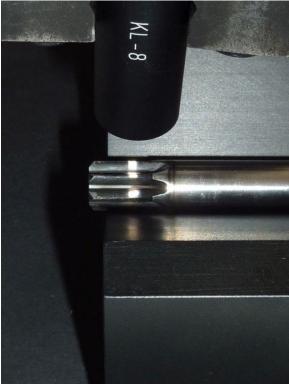

## 1. Differentiation of black finished metal rod and metal rod

Black bronzed metal rods should be distinguished from metal rods. For this purpose, a color sensor type **SPECTRO-3-FIO-JR** in connection with an optical fiber type **R-S-R2.1-(6x1)-1200-67°** and an optical front end type **KL-8-R2.1** is used. At this, the distance from the front end to the object is approximately 15mm and the spot size at this distance is around 6mm x 1mm. The black bronzed metal rods can be proper differentiated from the metal rods as shown in the screenshots.