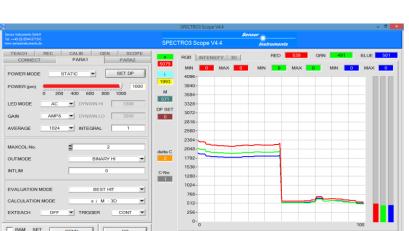

## 1. Differentiation of black finished metal rod and metal rod

Black bronzed metal rods should be distinguished from metal rods. For this purpose, a color sensor type **SPECTRO-3-FIO-JR** in connection with an optical fiber type **R-S-R2.1-(6x1)-1200-67°** and an optical front end type **KL-8-R2.1** is used. At this, the distance from the front end to the object is approximately 15mm and the spot size at this distance is around 6mm x 1mm. The black bronzed metal rods can be proper differentiated from the metal rods as shown in the screenshots.