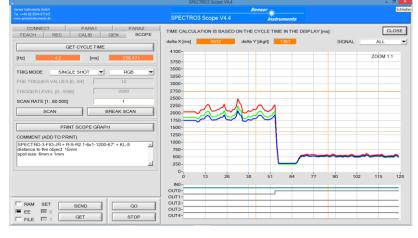

## 1. Differentiation of black finished metal rod and metal rod

Black bronzed metal rods should be distinguished from metal rods. For this purpose, a color sensor type **SPECTRO-3-FIO-JR** in connection with an optical fiber type **R-S-R2.1-(6x1)-1200-67°** and an optical front end type **KL-8-R2.1** is used. At this, the distance from the front end to the object is approximately 15mm and the spot size at this distance is around 6mm x 1mm. The black bronzed metal rods can be proper differentiated from the metal rods as shown in the screenshots.

COMMUNICATION PORT 13 SPECTRO3 V4.4 25/May/2016