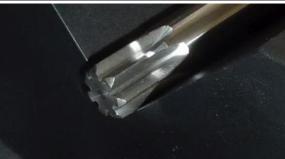

## 1. Differentiation of black finished metal rod and metal rod

Black bronzed metal rods should be distinguished from metal rods. For this purpose, a color sensor type **SPECTRO-3-FIO-JR** in connection with an optical fiber type **R-S-R2.1-(6x1)-1200-67°** and an optical front end type **KL-8-R2.1** is used. At this, the distance from the front end to the object is approximately 15mm and the spot size at this distance is around 6mm x 1mm. The black bronzed metal rods can be proper differentiated from the metal rods as shown in the screenshots.