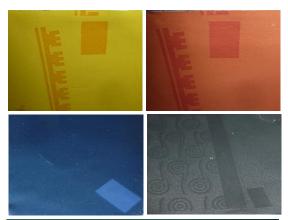

## 1. Color mark detection on metal foil

Different color-marks should be detected on different colored metal foils. For this purpose, a color sensor type **SPECTRO-3-FIO-JR** in connection with an optical fiber type **R-S-R2.1-(6x1)-1200-67°** and an optical frontend type **KL-8-R2.1** is used. At this, the distance to the metal foil is approximately 15mm and the spot size at this distance is around 6mm x 1mm, further, the optical axis of the optical frontend is tilted 15° towards the normal. The color marks can be proper detected as shown in the screen shots.