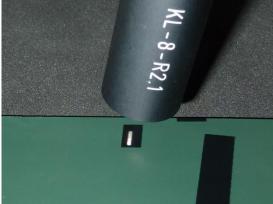

## 1. Color mark detection on metal foil

Different color-marks should be detected on different colored metal foils. For this purpose, a color sensor type **SPECTRO-3-FIO-JR** in connection with an optical fiber type **R-S-R2.1-(6x1)-1200-67°** and an optical frontend type **KL-8-R2.1** is used. At this, the distance to the metal foil is approximately 15mm and the spot size at this distance is around 6mm x 1mm, further, the optical axis of the optical frontend is tilted 15° towards the normal. The color marks can be proper detected as shown in the screen shots.