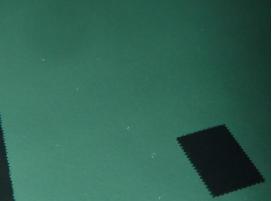

## 1. Color mark detection on metal foil

Different color-marks should be detected on different colored metal foils. For this purpose, a color sensor type **SPECTRO-3-FIO-JR** in connection with an optical fiber type **R-S-R2.1-(6x1)-1200-67°** and an optical frontend type **KL-8-R2.1** is used. At this, the distance to the metal foil is approximately 15mm and the spot size at this distance is around 6mm x 1mm, further, the optical axis of the optical frontend is tilted 15° towards the normal. The color marks can be proper detected as shown in the screen shots.