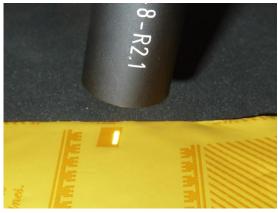

## 1. Color mark detection on metal foil

Different color-marks should be detected on different colored metal foils. For this purpose, a color sensor type **SPECTRO-3-FIO-JR** in connection with an optical fiber type **R-S-R2.1-(6x1)-1200-67°** and an optical frontend type **KL-8-R2.1** is used. At this, the distance to the metal foil is approximately 15mm and the spot size at this distance is around 6mm x 1mm, further, the optical axis of the optical frontend is tilted 15° towards the normal. The color marks can be proper detected as shown in the screen shots.