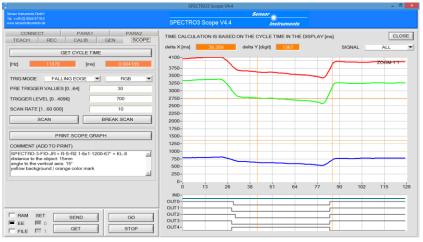

## 1. Color mark detection on metal foil

Different color-marks should be detected on different colored metal foils. For this purpose, a color sensor type **SPECTRO-3-FIO-JR** in connection with an optical fiber type **R-S-R2.1-(6x1)-1200-67°** and an optical frontend type **KL-8-R2.1** is used. At this, the distance to the metal foil is approximately 15mm and the spot size at this distance is around 6mm x 1mm, further, the optical axis of the optical frontend is tilted 15° towards the normal. The color marks can be proper detected as shown in the screen shots.