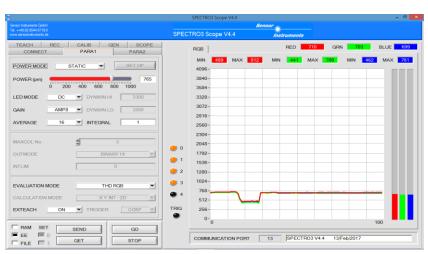

## 1. Color mark detection on metal foil

Different color-marks should be detected on different colored metal foils. For this purpose, a color sensor type **SPECTRO-3-FIO-JR** in connection with an optical fiber type **R-S-R2.1-(6x1)-1200-67°** and an optical frontend type **KL-8-R2.1** is used. At this, the distance to the metal foil is approximately 15mm and the spot size at this distance is around 6mm x 1mm, further, the optical axis of the optical frontend is tilted 15° towards the normal. The color marks can be proper detected as shown in the screen shots.