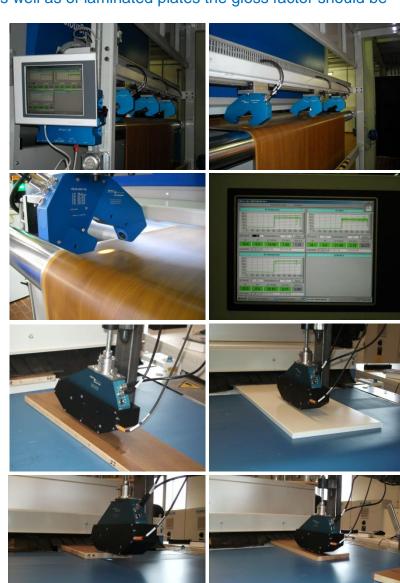

## 1. Inline gloss measurement of plastic films and laminated plates

During the production of plastic films as well as of laminated plates the gloss factor should be

measured. Furthermore the values of the gloss factor should be documented and stored together with parameters from the machine as well as of the product (operator name, factory, line, machine number, order number, customer name, date, time ...).

For this task a gloss sensor type RLS-GD-15/60° is used and the monitoring software RLS-GD-Monitoring V4.7 is used for documentation. For the laminated plates the software of the RLS-GD-15/60° is working with the SELF trigger mode, which can be selected in the windows® - software of the sensor. The sensors are connected via a multiplexer unit type MPLEX-08 to a panel PC. For the application with the laminated plates a blowing unit is used to avoid dirt accumulation onto the optical windows of the gloss sensor.